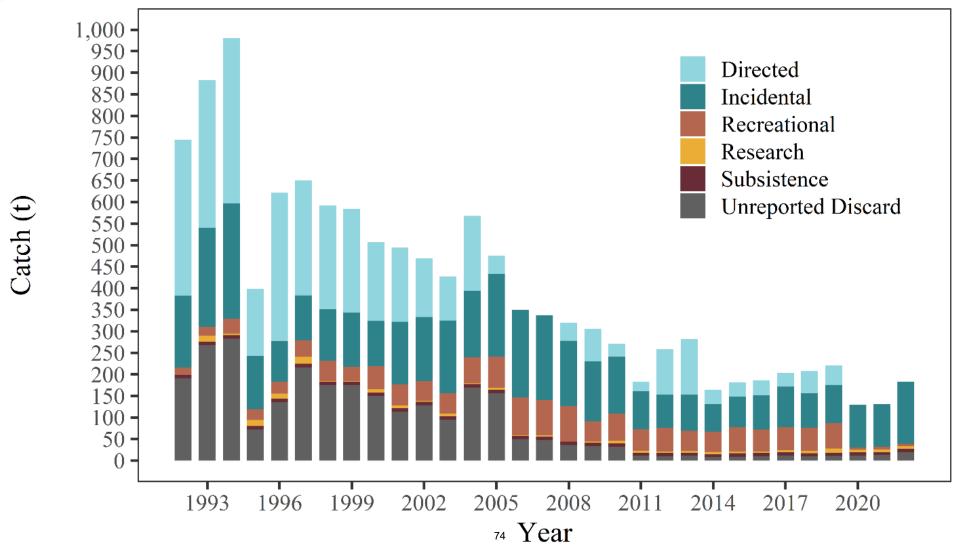

2%)              |
| Thornyhead                         | 1,953           | 1,628           | down 325 (17%)             |
| Other rock                         | 4,054           | 4,054           | same (0%)                  |
| Sub Total                          | 56,651          | 57,519          | up 868 (2%)                |

### SEO Demersal shelf rockfish (full assessment)

Phil Joy ADF&G Phil.Joy@alaska.gov



#### 2022 Assessment

- 1. Standardize status-quo methods
- 2. Random effect model updated
  - Spatially stratified
  - IPHC CPUE index as secondary
- 3. Harvest reconstruction
  - Developing methods to estimate unobserved discards in the halibut fishery
- 4. State-space surplus production model
  - Development
  - Risk analysis





#### SEO Demersal shelf rockfish: Catch





#### SEO Demersal shelf rockfish

#### Biomass estimate

Density (+ variance) x Avg. weight of yelloweye from portside sampling (+ variance)

x Estimate of yelloweye habitat (no variance)

= Management Area Biomass

High interannual variability; unlikely for long lived species

**EYKT:** 739 km<sup>2</sup>

NSEO: 442 km<sup>2</sup>

CSEO: 1,661 km<sup>2</sup>

SSEO: 1,056 km<sup>2</sup>





#### SEO Demersal shelf rockfish



#### Preferred Model 22.2: Extra observation error & IPHC CPUE index



#### SEO Demersal shelf rockfish: Team Discussion



- •The Team supported the author's recommended OFL (376 t)
- The Team recommended ABC of 283 t (maxABC)
  - Noted lower F rate in shift from Tier 4 to Tier 5 a sufficient conservation buffer

## Rockfish ABC Summary

| Species