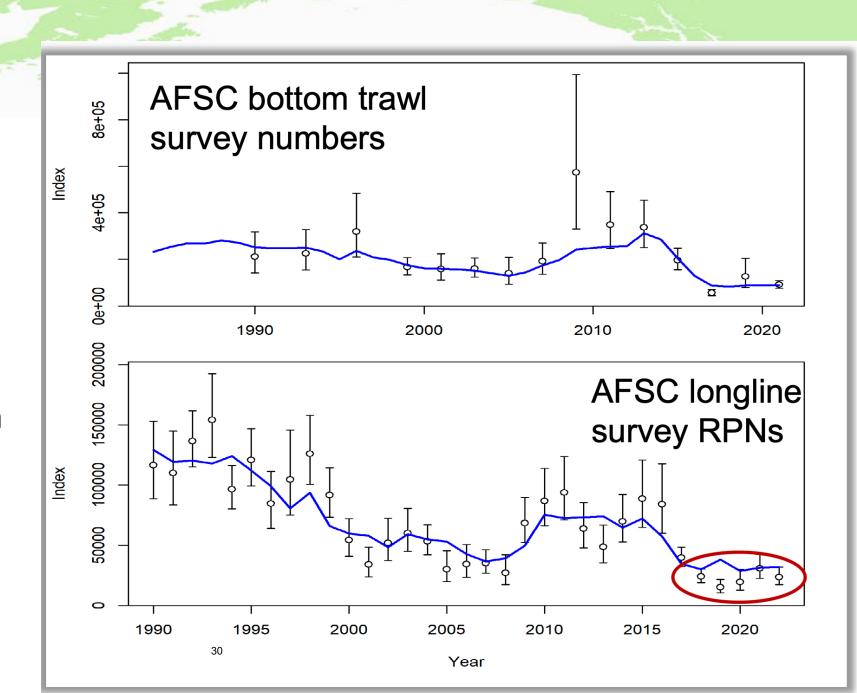

#### **GOA Pacific cod**

Population scale shifted downwards from 2021 assessment

#### **GOA Pacific cod**

- Continuing to fit 2021 trawl survey precisely
- Expecting larger RPN from longline survey in 4 of last 5 years