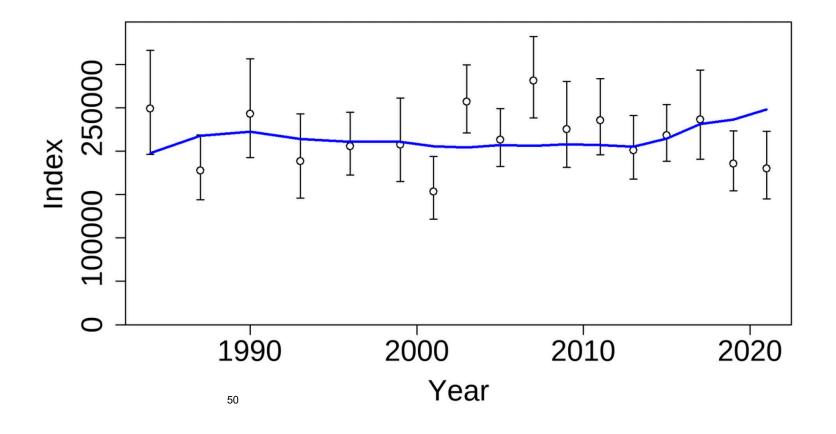

|
| GOA<br>bottom trawl survey | Survey<br>length composition                        | 1984-1999<br>(triennial), 2001- <mark>2021</mark> (biennial)                                                                                                                                            |
|                            | Survey<br>age composition, conditioned<br>on length | 1990,<br>1993, 1996, 1999, 2001, 2003, 2005, 2007, 2009, 2011, 2013, 2015, 2017, <mark>2019, 2021</mark>                                                                                                |

### Flathead sole: Bottom trawl survey data



#### Flathead sole

# Model Fit: Survey Biomass

Bottom-trawl survey data



### Flathead sole: Overview



### **GOA Rockfish**

| Species             | <b>2022</b> catch | <b>ABC 2022</b> | <b>ABC 2023</b> | Change                        |
|---------------------|-------------------|-----------------|-----------------|-------------------------------|
| Pollock             | 129,876           | 144,444         | 160,301         | up 15,857(11%)                |
| Pacific Cod         | 18,275            | 32,811          | 24,634          | down 8,177 <mark>(25%)</mark> |
| Sablefish           | 17,531            | 22,794          | 40,502          | up 17,708 (78%)               |
| Flatfish            | 2,673             | 115,834         | 119,497         | up 3,663 (3%)                 |
| Arrowtooth flounder | 11,456            | 119,779         | 119,485