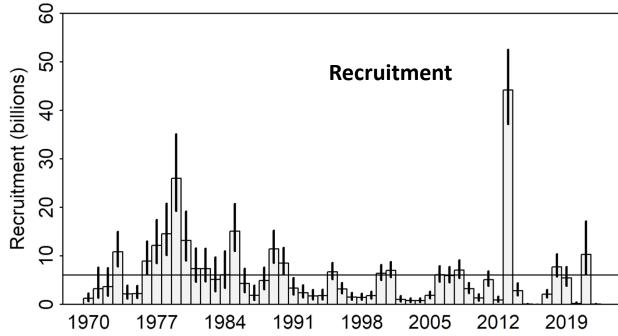

#### **Summary**

- Return to normal age diversity w/ decline in 2012 cohort
- Above-average 2017, 2018, 2020 cohorts
- 12% Increase in 2023 ABC: **148,937 t**

**GOA Pollock: Data** 