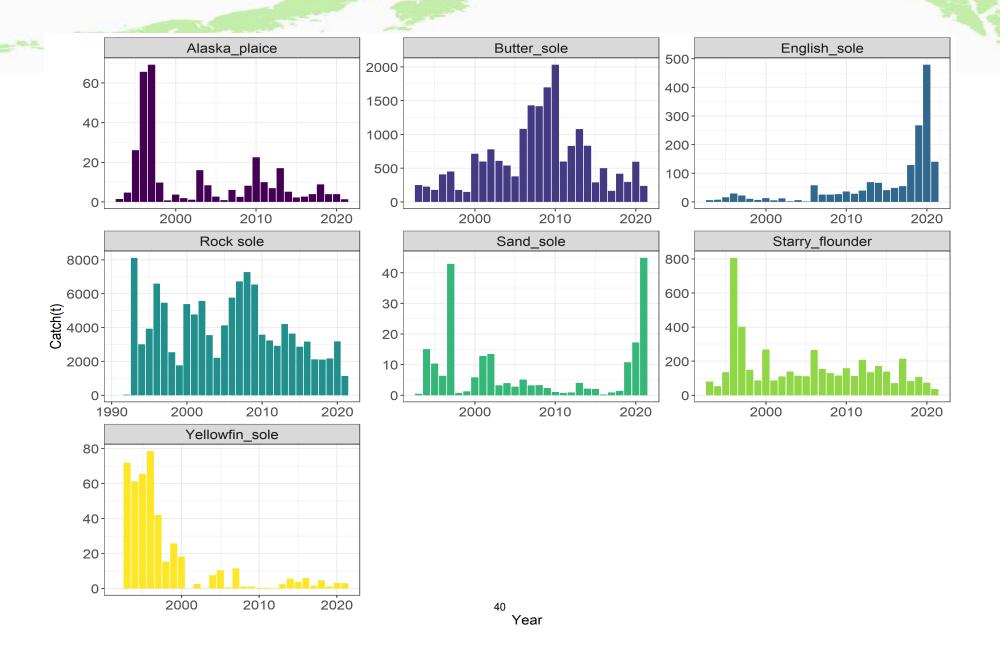

pecies                | 2022 ABC | 2023 ABC | Change                     |
|------------------------|----------|----------|----------------------------|
| Shallow water flatfish | 50,610   | 53,537   | up 2,927(6%)               |
| Rex sole               | 19,141   | 20,664   | up 1,523(8%)               |
| Deep water flatfish    | 5,908    | 5,816    | down 92 <mark>(2%)</mark>  |
| Flathead sole          | 40,175   | 39,480   | down 695 <mark>(2%)</mark> |
| Arrowtooth flounder    | 119,779  | 119,485  | down 294 <mark>(0%)</mark> |
| Subtotal               | 235,613  | 238,982  | up 3,369(1%)               |
| Subtotal (without ATF) | 115,834  | 119,497  | up 3,663(3%)               |

Shallow water flats: N and S rock sole Tier 3, others Tier 5

### 4. Shallow-water flatfish: Catch



### Shallow-water flatfish

#### **Partial assessment**

#### Many components

|                       | specified                           | mated or last year or: | recomme | nated or<br>ended this<br>for: |
|-----------------------|-------------------------------------|------------------------|---------|--------------------------------|
| Quantity/Status       | 2022                                | 2023                   | 2023    | 2024                           |
| M (natural mortality) | 0.2*                                | 0.2*                   | 0.2*    | 0.2*                           |
| Tier                  | 3a, 5                               | 3a, 5                  | 3a, 5   | 3a, 5                          |
| Biomass (t)           | 442,423