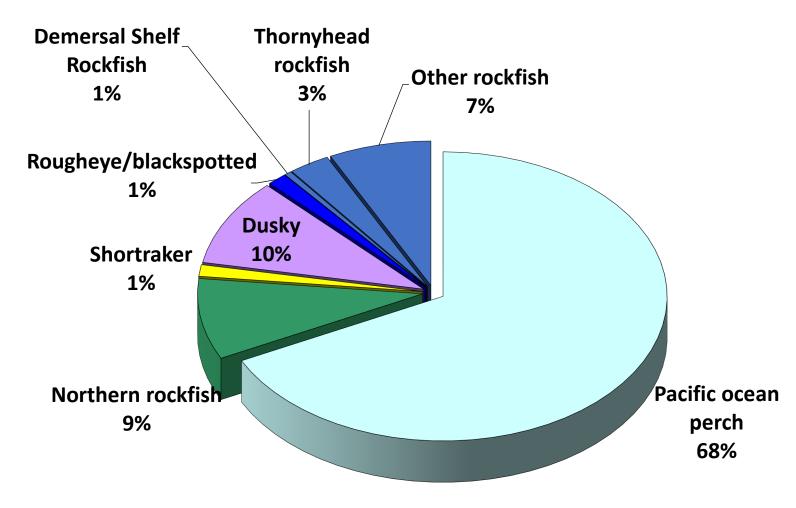

#### **Stocks**

- Pacific ocean perch
- blackspotted/rougheye
- arrowtooth flounder
- rex sole
- shallow water flatfish (+N & S rock sole)
- deep water flatfish