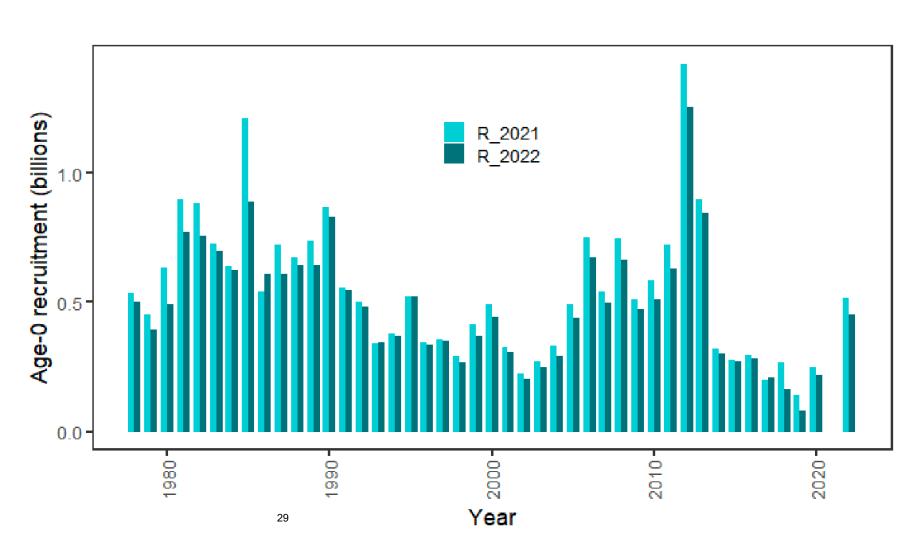

#### **Summary**

- Return to normal age diversity w/ decline in 2012 cohort
- Above-average 2017, 2018, 2020 cohorts
- 12% Increase in 2023 ABC: **148,937 t**

**GOA Pollock: Data** 