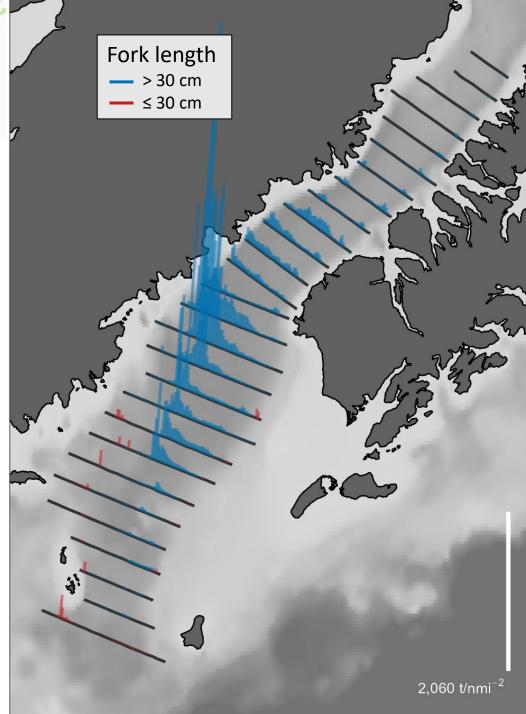

#### **GOA Pollock: Catch**

GOA Pollock: 2022 Shelikof Strait pollock AT survey

#### GOA Pollock: Fits to indices