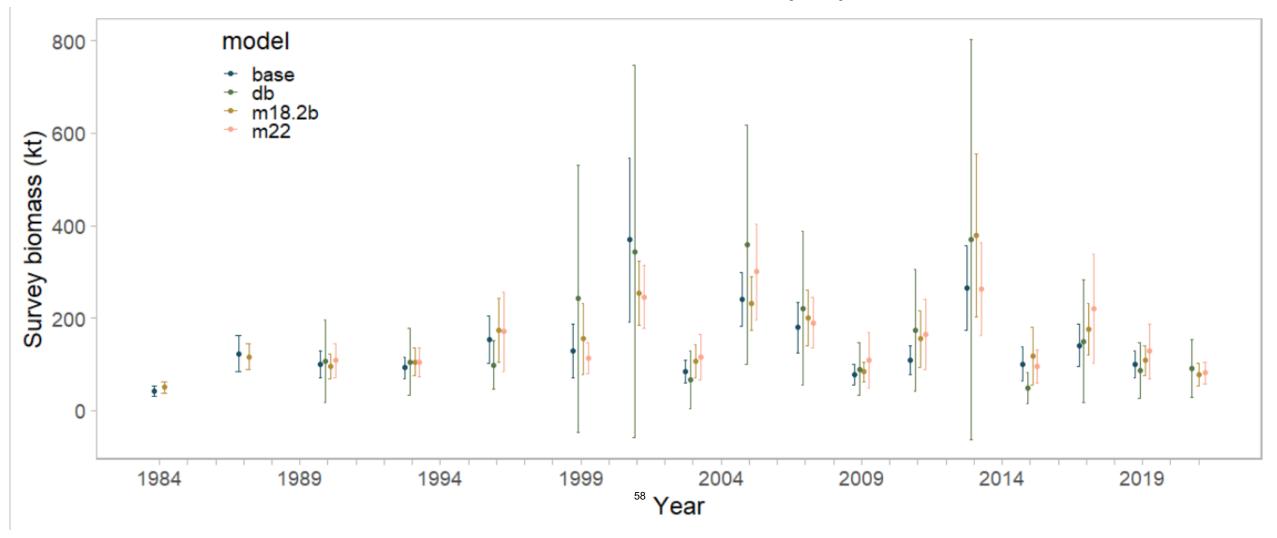

| 705             | 705             | same (0%)                    |
| Dusky                              | 5,372           | 7,917           | up 2,545 (47%)               |
| Rougheye and Blackspotted Rockfish | 788             | 775             | down 13 <mark>(2%)</mark>    |
| Demersal shelf rockf               | 365             | 283             | down 82 <mark>(22%)</mark>   |
| Thornyhead                         | 1,953           | 1,628           | down 325 <mark>(17%)</mark>  |
| Other rock                         | 4,054           | 4,054           | same (0%)                    |
| Sub Total                          | 56,651          | 57,519          | up 868 (2%)                  |

### Northern rockfish: Survey-biomass



#### NMFS Bottom-trawl survey options





### Northern rockfish: Apportionment

Western 37.76% → 52.65%

Central 62.22% → 47.33%

Eastern  $0.02\% \rightarrow 0.02\%$ 



#### Northern rockfish: Overview





## Rockfish ABC Summary

| Species                            | <b>ABC 2022</b> | <b>ABC 2023</b> | Change                      |
|------------------------------------|-----------------|-----------------|-----------------------------|
| POP                                | 38,268          | 37,193          | down 1,075 (3%)             |
| northern rockfish                  | 5,146           | 4,964           | down 182 <mark>(4%)</mark>  |
| Shortraker Rockfish                | 705             | 705             | same (0%)                   |
| Dusky                              | 5,372           | 7,917           | up 2