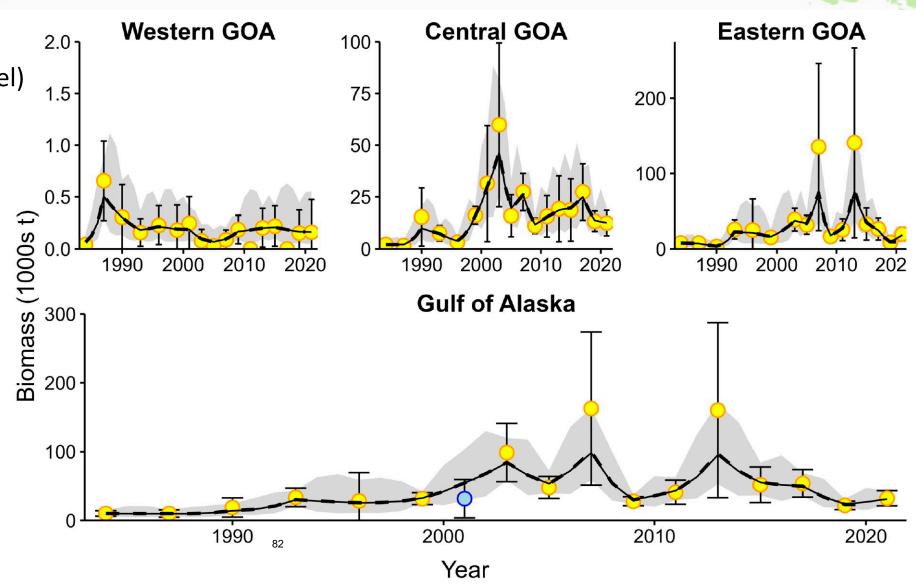

| 56,651          | 57,519          | up 868 (2%)                   |
| Atka mackerel       | 880               | 4,700           | 4,700           | same (0%)                     |
| Skates              | 2,706             | 6,563           | 6,563           | same (0%)                     |
| Sharks              | 2,112             | 3 <i>,</i> 755  | 4,891           | up 1,136(30%)                 |
| Octopus             | 111               | 980             | 980             | same (0%)                     |
| Total               | 221,675           | 508,311         | 539,072         | up 30,761(6%)                 |

#### **GOA Sharks**

#### Spiny dogfish

Biomass = 31,243 t (RE model)

Assume q = 0.21

Biomass = 148,776 t

FOFL = 0.04

FABC = 0.03

OFL = 5,591 t

ABC = 4,463 t



#### **GOA Sharks**

#### Status quo approach

OFL = mean catch 1997 – 2007 ABC = 0.75 \* OFL Pacific Sleeper Shark (PSS)

OFL = 312 t
 ABC = 234 t

Salmon Shark (SS) • OFL = 70 t ABC = 53 t

Other/uni dentified Sharks (OS)

• OFL = 188 t ABC = 141 t



#### **GOA Sharks**

#### Status Quo

#### OFL (t) ABC (t) **Species** Model **Pacific Sleeper** 11.0 312 234 Salmon 11.0 70 53 Other/Unid 11.0 188 141 **Spiny Dogfish** SD15.3A 5,951 4,463 **Shark Stock** 4,891 6,521 Complex

#### Alternative Models

| Species            | Model   | OFL (t) | ABC (t) |
|--------------------|---------|---------|---------|
| Pacific Sleeper    | PSS22.0 | 197     | 148     |
| Salmon             | SS11.0  | 70      | 53      |
| Other/Unid         | OU22.0  | 123     | 92      |
| Spiny Dogfish      | SD15