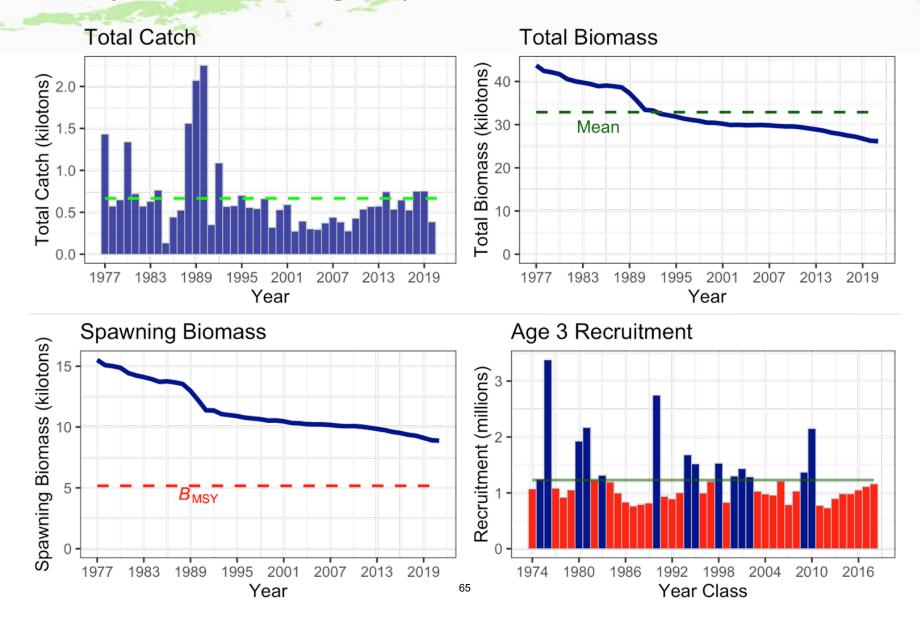

### Flathead sole (full assessment)

Tier 3a

Area

GOA (mostly Central and Western)

Thanks Maia Kapur!

**Status** 

Not overfished/no overfishing

#### Changes

#### Model structure:

none

**Update**:

input data ageing error matrix software platform

| Source                     | Data                                                | Years                                                                                                                                                                                                   |
|----------------------------|-----------------------------------------------------|---------------------------------------------------------------------------------------------------------------------------------------------------------------------------------------------------------|
|                            | Catch<br>biomass                                    | 1977-2022                                                                                                                                                                                               |
| U.S.<br>trawl fishery      | Catch<br>length composition                         | 1982,<br>1991, 1992, 1993, 1994, 1995, 1996, 1997, 1998, 2000, 2001, 2002, 2003, 2004,<br>2005, 2006, 2007, 2008, 2009, 2010, 2011, 2012, 2013, 2014, 2015, 2016, 2017,<br>2018, 2019, 2020, 2021, 2022 |
|                            | Survey<br>biomass                                   | 1984-1999<br>(triennial), 2001- <mark>2021</mark> (biennial)                                                                                                                                            |
| GOA<br>bottom trawl survey | Survey<br>length composition                        | 1984-1999<br>(triennial), 2001- <mark>2021</mark> (biennial)                                                                                                                                            |
|                            | Survey<br>age composition, conditioned<br>on length | 1990,<br>1993, 1996, 1999, 2001, 2003, 2005, 2007, 2009, 2011, 2013, 2015, 2017, <mark>2019, 2021</mark>                                                                                                |

### Flathead sole: Bottom trawl survey data

#### Flathead sole

# Model Fit: Survey Biomass

Bottom-trawl survey data

### Flathead sole: Overview