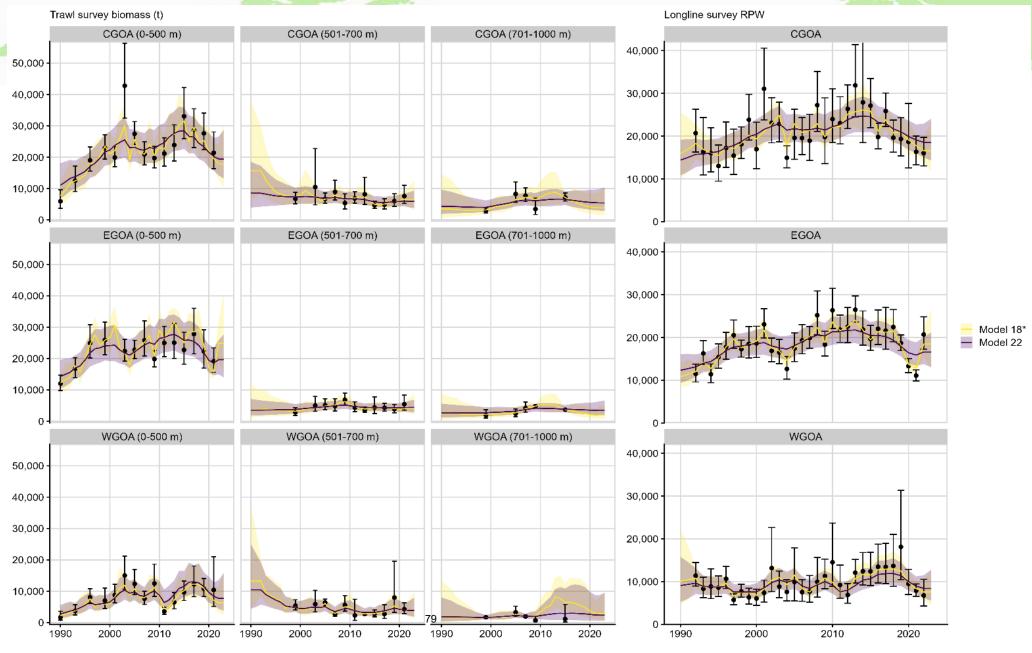

sh                | 705             | 705             | same (0%)                  |
| Dusky                              | 5,372           | 7,917           | up 2,545 (47%)             |
| Rougheye and Blackspotted Rockfish | 788             | 775             | down 13 <mark>(2%)</mark>  |
| Demersal shelf rockfish            | 365             | 283             | down 82 <mark>(22%)</mark> |
| Thornyhead                         | 1,953           | 1,628           | down 325 (17%)             |
| Other rock                         | 4,054           | 4,054           | same (0%)                  |
| Sub Total                          | 56,651          | 57,519          | up 868 (2%)                |

#### No thornyhead rockfish assessment in 2021

## Thornyhead rockfish (full assessment)



## Thornyhead rockfish: Apportionments



| GOA               | 2023        | Percent of Total | Area ABC          | % Change from 2022 |
|-------------------|-------------|------------------|-------------------|--------------------|
| Area              | Biomass (t) | Biomass          | Apportionment (t) | Apportionment      |
| Western           | 13,944      | 19%              | 314               | <b>11%</b>         |
| Central           | 30,810      | 43%              | 693               | <b>1</b> 24%       |
| Eastern           | 27,595      | 38%              | 621               | <b>↓</b> 10%       |
| Gulfwide<br>Total | 72,349      | 100%             | 1,628             | <b>↓ 17%</b>       |

## GOA sharks (full assessment)

| Species             | <b>2022</b> catch | <b>ABC