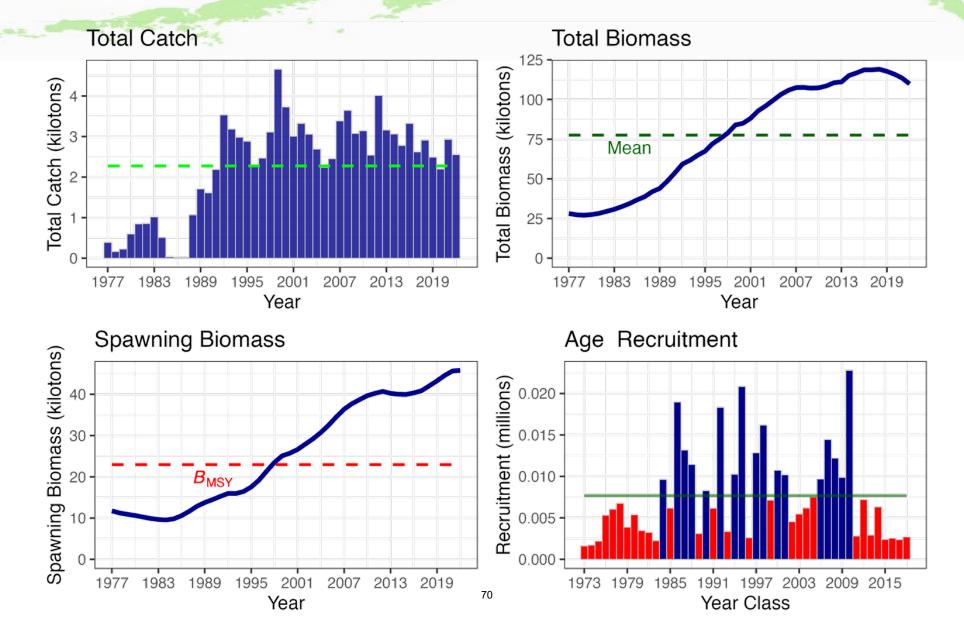

#### **Summary**

- Return to normal age diversity w/ decline in 2012 cohort
- Above-average 2017, 2018, 2020 cohorts
- 12% Increase in 2023 ABC: **148,937 t**

**GOA Pollock: Data** 

#### GOA Pacific cod: Overview

2023 projected spawning biomass to be at *B25.5%* 

Same model as in 2022, with updated data since 2022

State catch from 1997-2002 added