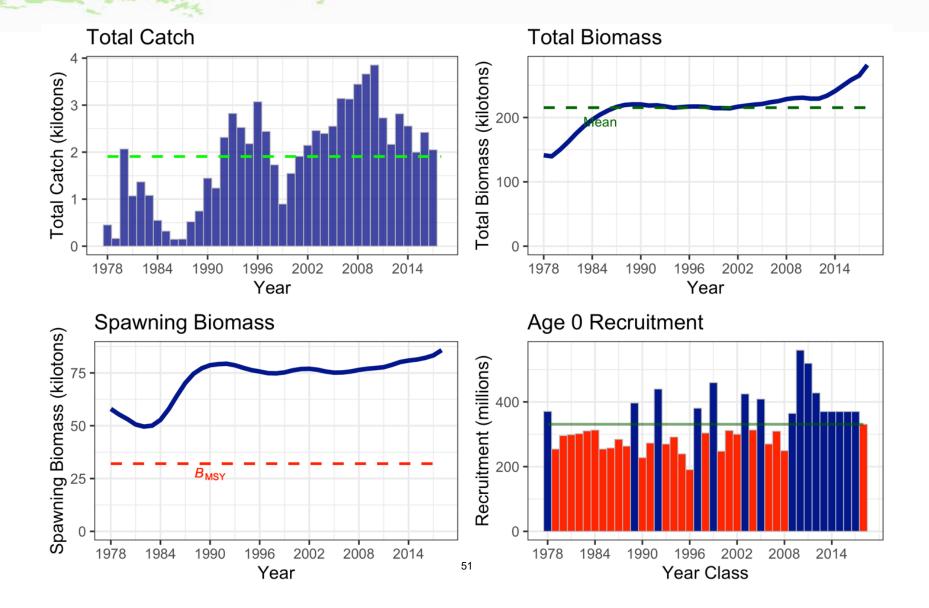

#### **Summary**

- Return to normal age diversity w/ decline in 2012 cohort
- Above-average 2017, 2018, 2020 cohorts
- 12% Increase in 2023 ABC: **148,937 t**

**GOA Pollock: Data** 