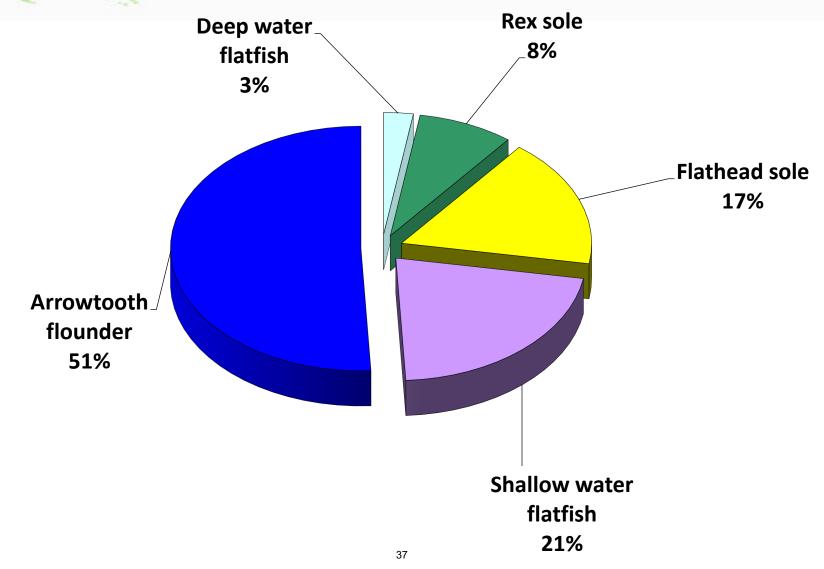

#### Flatfish ABC's

| Species                | 2022 ABC | 2023 ABC | Change                     |
|------------------------|----------|----------|----------------------------|
| Shallow water flatfish | 50,610   | 53,537   | up 2,927(6%)               |
| Rex sole               | 19,141   | 20,664   | up 1,523 (8%)              |
| Deep water flatfish    | 5,908    | 5,816    | down 92 <mark>(2%)</mark>  |
| Flathead sole          | 40,175   | 39,480   | down 695 <mark>(2%)</mark> |
| Arrowtooth flounder    | 119,779  | 119,485  | down 294(0%)               |
| Subtotal               | 235,613  | 238,982  | up 3,369(1%)               |
| Subtotal (without ATF) | 115,834  | 119,497  | up 3,663 (3%)              |

# Flatfish 2022 ABC's 235,613 t combined