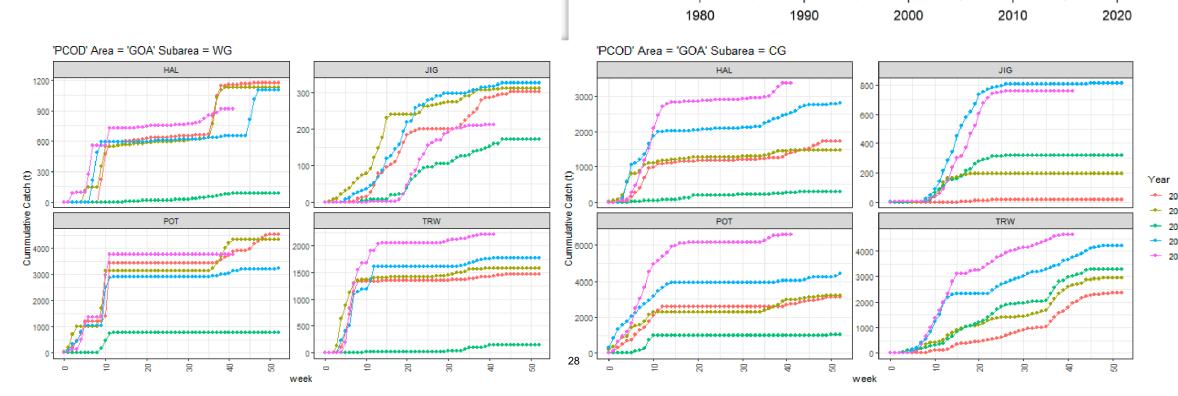

#### **GOA Pacific cod: Catch**

- Increased since 2021
- Pot majority > Trawl > LL
- CG greatest increase compared to last year

Landings (mt)

· □ · · FshTrawl □ FshLL ■ FshPot