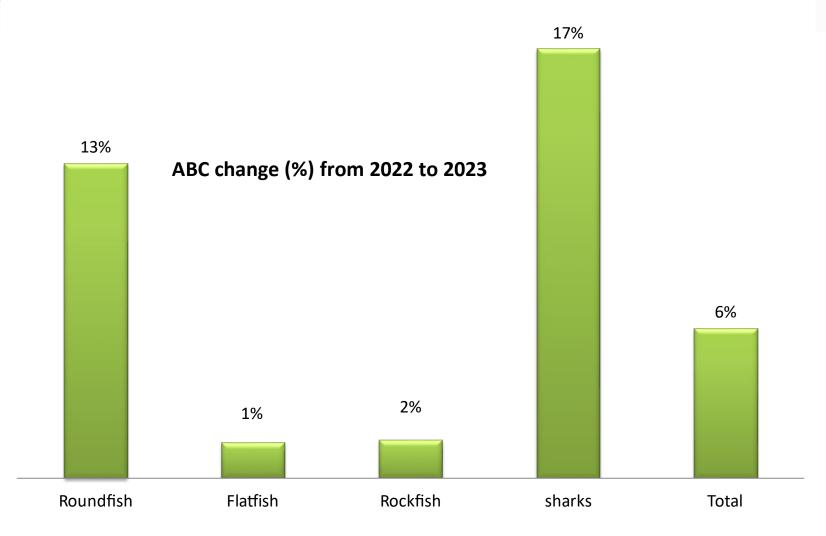

ow water flatfish           | Partial    | 5     |
| Deepwater flatfish (Dover)       | Partial    | 3/6   |
| Rex sole                         | Partial    | 3     |
| Arrowtooth flounder              | Partial    | 3     |
| Pacific ocean perch              | Partial    | 3     |
| Rougheye & blackspotted rockfish | Partial    | 3     |
| Shortraker rockfish              | None       | 5     |
| Other rockfish                   | None       | 4/5/6 |
| Atka mackerel                    | None       | 6     |
| Skates                           | None       | 5     |
| Octopus <sup>4</sup>             | None       | 6     |

# GOA Economic synopsis: Real gross product value of groundfish catch in GOA





Revenue changes (and source)



Revenue changes (and source)

# 2022-2023 ABC change



Overall a 6% increase

# 2022-2023 ABC change



## Percentage change in ABC, 2022-2023



#### **GOA Catch and ABC levels**



# GOA 2023 ABC's: 539,072 t



## Stock status summary last year



## Stock status summary this year



# Partial assessments in 2022

#### **Stocks**

- Pacific ocean perch
- blackspotted/rougheye
- arrowtooth flounder
- rex sole
- shallow water flatfish (+N & S rock sole)
- deep water flatfish

# Each stock was presented as one slide in a draft template approach

Team recommended having:

- Summary table for the stock or complex.
- Schedules (survey, next assessment)
- Next year's spawning stock biomass and trend for tier
   1-3 stocks
- Any unusual trends are occurring in the fishery

#### Species overviews

- 1. 2022 ABC/Catch and recommended changes
- 2. H