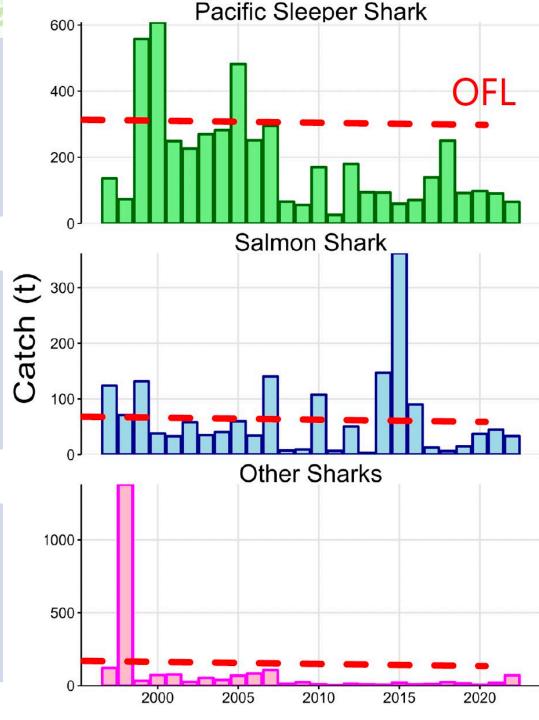

| same (0%)                     |
| Sharks              | 2,112             | 3 <i>,</i> 755  | 4,891           | up 1,136(30%)                 |
| Octopus             | 111               | 980             | 980             | same (0%)                     |
| Total               | 221,675           | 508,311         | 539,072         | up 30,761(6%)                 |

#### **GOA Sharks**

#### Spiny dogfish

Biomass = 31,243 t (RE model)

Assume q = 0.21

Biomass = 148,776 t

FOFL = 0.04

FABC = 0.03

OFL = 5,591 t

ABC = 4,463 t



#### **GOA Sharks**

#### Status quo approach

OFL = mean catch 1997 – 2007 ABC = 0.75 \* OFL Pacific Sleeper Shark (PSS)

OFL = 312 t
 ABC = 234 t

Salmon Shark (SS) • OFL = 70 t ABC = 53 t

Other/uni dentified Sharks (OS)

• OFL = 188 t ABC = 141 t



#### **GOA Sharks**

#### Status Quo

#### OFL (t) ABC (t) **Species** Model **Pacific Sleeper** 11.0 312 234 Salmon 11.0 70 53 Other/Unid 11.0 188 141 **Spiny Dogfish** SD15.3A 5,951 4,463 **Shark Stock** 4,891 6,521 Complex

#### Alternative Models

| Species            | Model   | OFL (t) | ABC (t) |
|--------------------|---------|---------|---------|
| Pacific Sleeper    | PSS22.0 | 197     | 148     |
| Salmon             | SS11.0  | 70      | 53      |
| Other/Unid         | OU22.0  | 123     | 92      |
| Spiny Dogfish      | SD15.3A | 5,951   | 4,463   |
| <b>Shark Stock</b> |         | 6 2/1   | 4,756   |
| Complex            |         | 6,341   | 4,750   |

#### **GOA** sharks: Team Discussion

# The Team recommended that a working group be formed to investigate alternative da