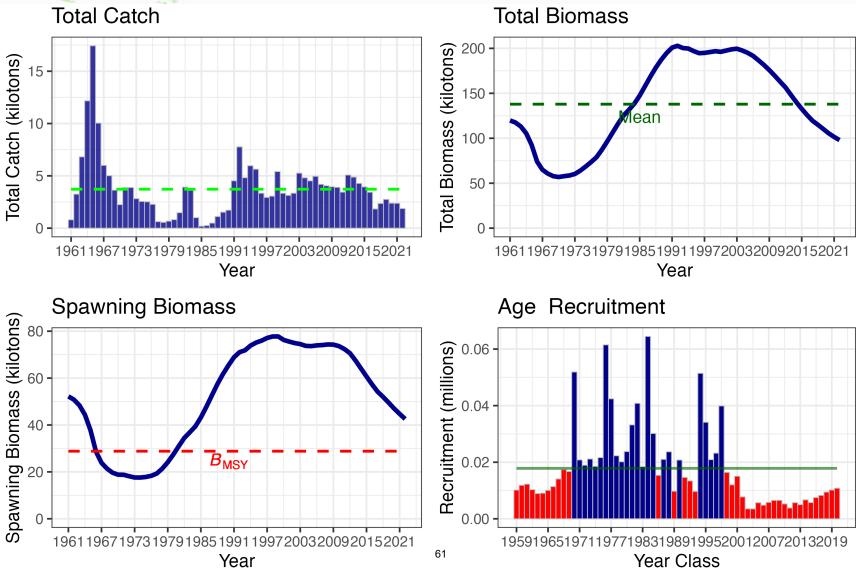

### Flathead sole (full assessment)

Tier 3a

Area

GOA (mostly Central and Western)

Thanks Maia Kapur!

**Status** 

Not overfished/no overfishing

#### Changes

#### Model structure:

none

**Update**:

input data ageing error matrix software platform

| Source                     | Data                                                | Years                                                                                                                                                                                                   |
|----------------------------|-----------------------------------------------------|---------------------------------------------------------------------------------------------------------------------------------------------------------------------------------------------------------|
|                            | Catch<br>biomass                                    | 1977-2022                                                                                                                                                                                               |
| U.S.<br>trawl fishery      | Catch<br>length composition                         | 1982,<br>1991, 1992, 1993, 1994, 1995, 1996, 1997, 1998, 2000, 2001, 2002, 2003, 2004,<br>2005, 2006, 2007, 2008, 2009, 2010, 2011, 2012, 2013, 2014, 2015, 2016, 2017,<br>2018, 2019, 2020, 2021, 2022 |
|                            | Survey<br>biomass                                   | 1984-1999<br>(triennial), 2001- <mark>2021</mark> (biennial)                                                                                                                                            |
| GOA<br>bottom trawl survey | Survey<br>length composition                        | 1984-1999<br>(triennial), 2001- <mark>2021</mark> (biennial)                                                                                                                                            |
|                            | Survey<br>age composition, conditioned<br>on length | 1990,<br>1993, 1996, 1999, 2001, 2003, 2005, 2007, 2009, 2011, 2013, 2015, 2017, <mark>2019, 2021</mark>                                                                                                |

### Flathead sole: Bottom trawl survey data

#### Flathead sole

# Model Fit: Survey Biomass

Bottom-trawl survey data

### Flathead sole: Overview