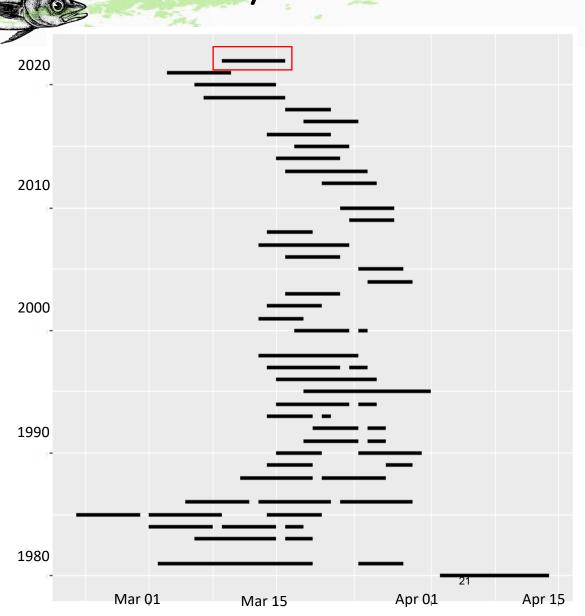

# Each stock was presented as one slide in a draft template approach

Team recommended having:

- Summary table for the stock or complex.
- Schedules (survey, next assessment)
- Next year's spawning stock biomass and trend for tier
   1-3 stocks
- Any unusual trends are occurring in the fishery

#### Species overviews

- 1. 2022 ABC/Catch and recommended changes
- 2. Highlights
  - New data
  - Analytic approach (changes)
- 3. Stock status and trend
- 4. ABC/OFL
  - Tier history and recommendations
  - 2023, 2024 maxABC; recommended ABC