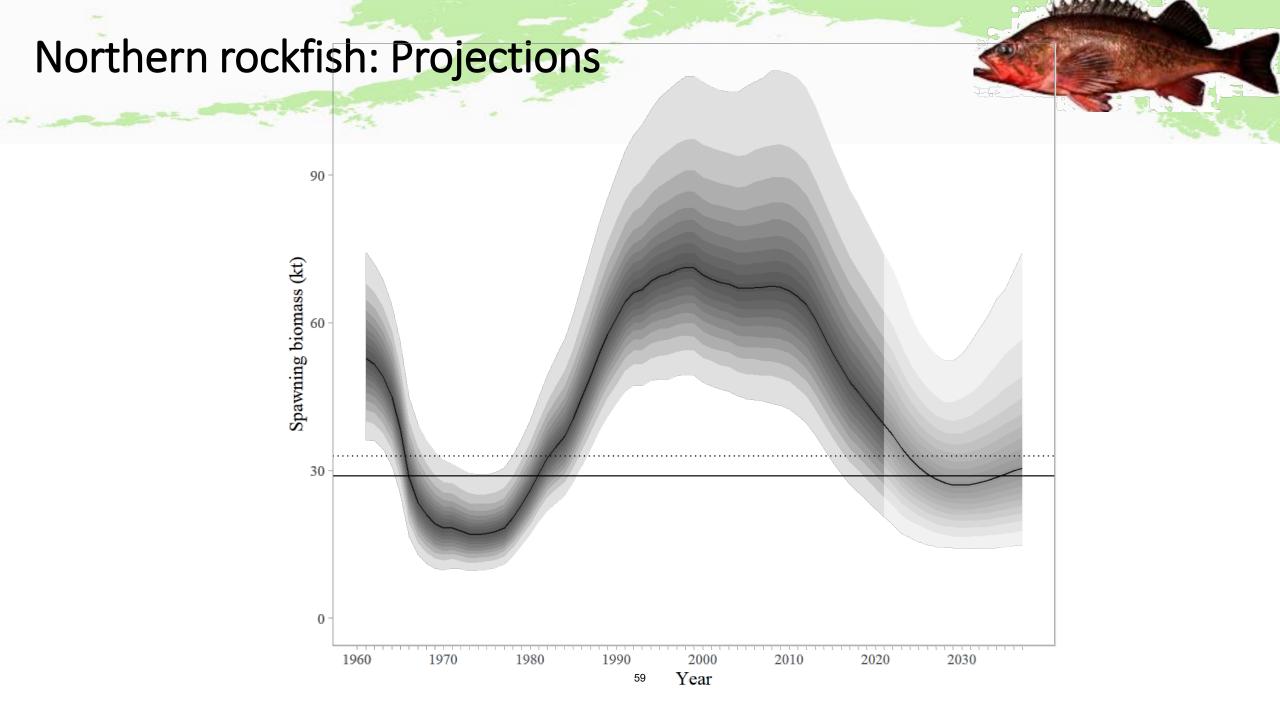

| 705             | 705             | same (0%)                    |
| Dusky                              | 5,372           | 7,917           | up 2,545 (47%)               |
| Rougheye and Blackspotted Rockfish | 788             | 775             | down 13 <mark>(2%)</mark>    |
| Demersal shelf rockf               | 365             | 283             | down 82 <mark>(22%)</mark>   |
| Thornyhead                         | 1,953           | 1,628           | down 325 <mark>(17%)</mark>  |
| Other rock                         | 4,054           | 4,054           | same (0%)                    |
| Sub Total                          | 56,651          | 57,519          | up 868 (2%)                  |

### Northern rockfish: Survey-biomass



#### NMFS Bottom-trawl survey options





### Northern rockfish: Apportionment

Western 37.76% → 52.65%

Central 62.22% → 47.33%

Eastern  $0.02\% \rightarrow 0.02\%$ 



#### Northern rockfish: Overview





## Rockfish ABC Summary

| Species                            | <b>ABC 2022</b> | <b>ABC 2023</b> | Change                      |
|------------------------------------|-----------------|-----------------|-----------------------------|
| POP                                | 38,268          | 37,193          | down 1,075 (3%)             |
| northern rockfish                  | 5,146           | 4,964           | down 182 <mark>(4%)</mark>  |
| Shortraker Rockfish                | 705             | 705             | same (0%)                   |
| Dusky                              | 5,372           | 7,917           | up 2,5