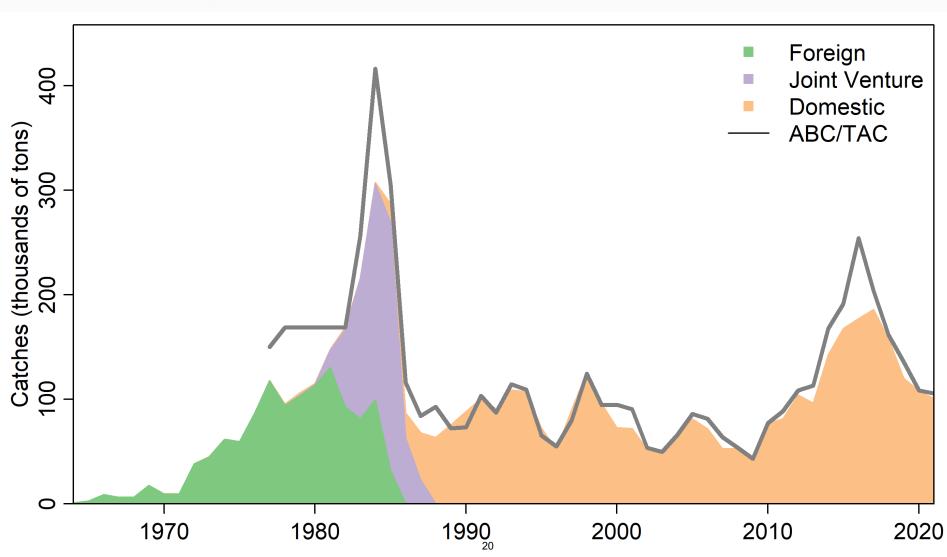

# GOA Economic synopsis: Real gross product value of groundfish catch in GOA

Revenue changes (and source)

Revenue changes (and source)

# 2022-2023 ABC change

Overall a 6% increase

#### **GOA Catch and ABC levels**

# GOA 2023 ABC's: 539,072 t