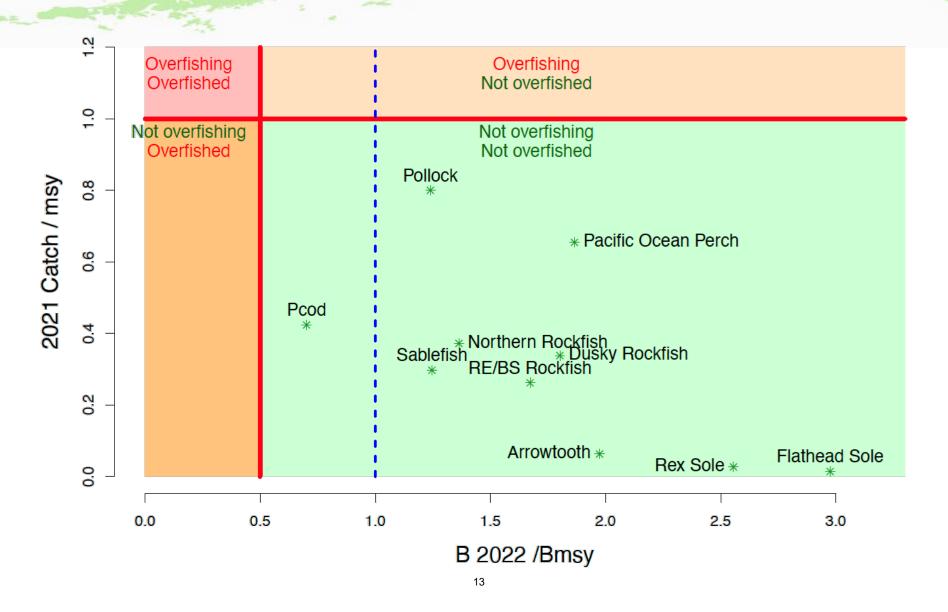

| Partial    | 3     |
| Pacific ocean perch              | Partial    | 3     |
| Rougheye & blackspotted rockfish | Partial    | 3     |
| Shortraker rockfish              | None       | 5     |
| Other rockfish                   | None       | 4/5/6 |
| Atka mackerel                    | None       | 6     |
| Skates                           | None       | 5     |
| Octopus <sup>4</sup>             | None       | 6     |

# GOA Economic synopsis: Real gross product value of groundfish catch in GOA





Revenue changes (and source)



Revenue changes (and source)

# 2022-2023 ABC change



Overall a 6% increase

# 2022-2023 ABC change



## Percentage change in ABC, 2022-2023



#### **GOA Catch and ABC levels**



# GOA 2023 ABC's: 539,072 t



## Stock status summary last year



## Stock status summary this year



# Partial assessments in 2022

#### **Stocks**

- Pacific ocean perch
- blackspotted/rougheye
- arrowtooth flounder
- rex sole
- shallow water flatfish (+N & S rock sole)
- deep water flatfish

# Each stock was presented as one slide in a draft template approach

Team recommended having:

- Summary table for the stock or complex.
- Schedules (survey, next assessment)
- Next year's spawning stock biomass and trend for tier
   1-3 stocks
- Any unusual trends are occurring in the fishery

#### Species overviews

- 1. 2022 ABC/Catch and recommended changes
- 2. Highlights
  - New data
  - Analytic approach (changes)
- 3. Stock status and trend
- 4. ABC/OFL
  - Tier history and recommendations
  - 2023, 2024 maxABC; recommended ABC

No recommendations belo