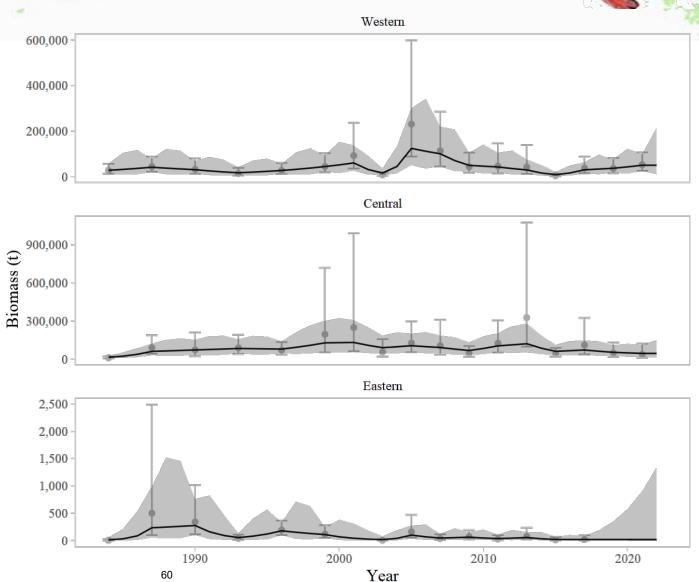

| 7,917           | up 2,545 (47%)               |
| Rougheye and Blackspotted Rockfish | 788             | 775             | down 13 <mark>(2%)</mark>    |
| Demersal shelf rockf               | 365             | 283             | down 82 <mark>(22%)</mark>   |
| Thornyhead                         | 1,953           | 1,628           | down 325 <mark>(17%)</mark>  |
| Other rock                         | 4,054           | 4,054           | same (0%)                    |
| Sub Total                          | 56,651          | 57,519          | up 868 (2%)                  |

### Northern rockfish: Survey-biomass



#### NMFS Bottom-trawl survey options





### Northern rockfish: Apportionment

Western 37.76% → 52.65%

Central 62.22% → 47.33%

Eastern  $0.02\% \rightarrow 0.02\%$ 



#### Northern rockfish: Overview





## Rockfish ABC Summary

| Species                            | <b>ABC 2022</b> | <b>ABC 2023</b> | Change                      |
|------------------------------------|-----------------|-----------------|-----------------------------|
| POP                                | 38,268          | 37,193          | down 1,075 (3%)             |
| northern rockfish                  | 5,146           | 4,964           | down 182 <mark>(4%)</mark>  |
| Shortraker Rockfish                | 705             | 705             | same (0%)                   |
| Dusky                              | 5,372           | 7,917           | up 2,545 (47%)              |
| Rougheye and Blackspotted Rockfish | 788             | 775             | down 13 (2%)                |