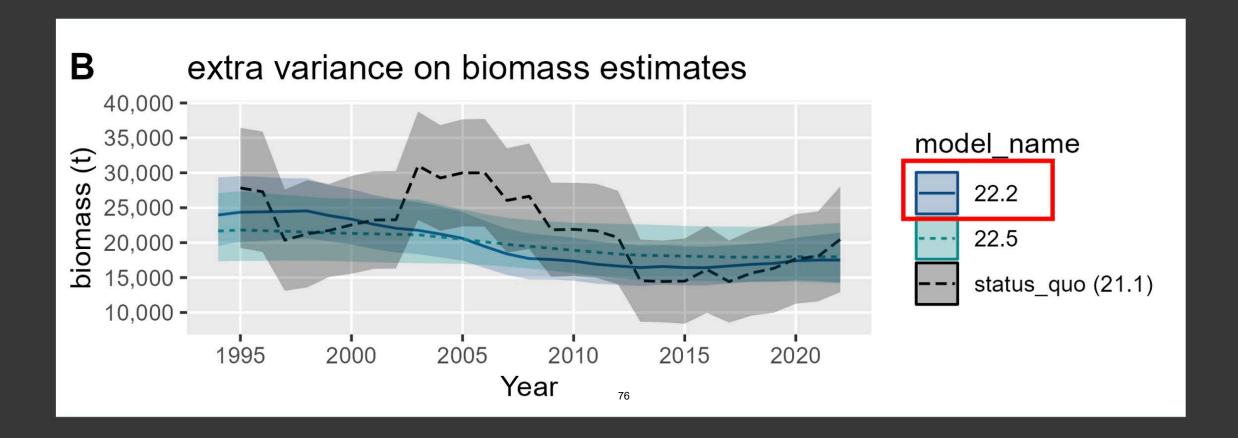

updated
  - Spatially stratified
  - IPHC CPUE index as secondary
- 3. Harvest reconstruction
  - Developing methods to estimate unobserved discards in the halibut fishery
- 4. State-space surplus production model
  - Development
  - Risk analysis





#### SEO Demersal shelf rockfish: Catch





#### SEO Demersal shelf rockfish

#### Biomass estimate

Density (+ variance) x Avg. weight of yelloweye from portside sampling (+ variance)

x Estimate of yelloweye habitat (no variance)

= Management Area Biomass

High interannual variability; unlikely for long lived species

**EYKT:** 739 km<sup>2</sup>

NSEO: 442 km<sup>2</sup>

CSEO: 1,661 km<sup>2</sup>

SSEO: 1,056 km<sup>2</sup>





#### SEO Demersal shelf rockfish



#### Preferred Model 22.2: Extra observation error & IPHC CPUE index



#### SEO Demersal shelf rockfish: Team Discussion



- •The Team supported the author's recommended OFL (376 t)
- The Team recommended ABC of 283 t (maxABC)
  - Noted lower F rate in shift from Tier 4 to Tier 5 a sufficient conservation buffer

## Rockfish ABC Summary

| Species                            | <b>ABC 2022</b> | <b>ABC 2023</b> | Change                     |
|------------------------------------|-----------------|-----------------|----------------------------|
| POP                                | 38,268          | 37,193          | down 1,075 (3%)            |
| northern rockfish                  | 5,146           | 4,964           | down 182 <mark>(4%)</mark> |
| Shortraker Rockfish                | 705             | 705             | same (0%)                  |
| Dusky