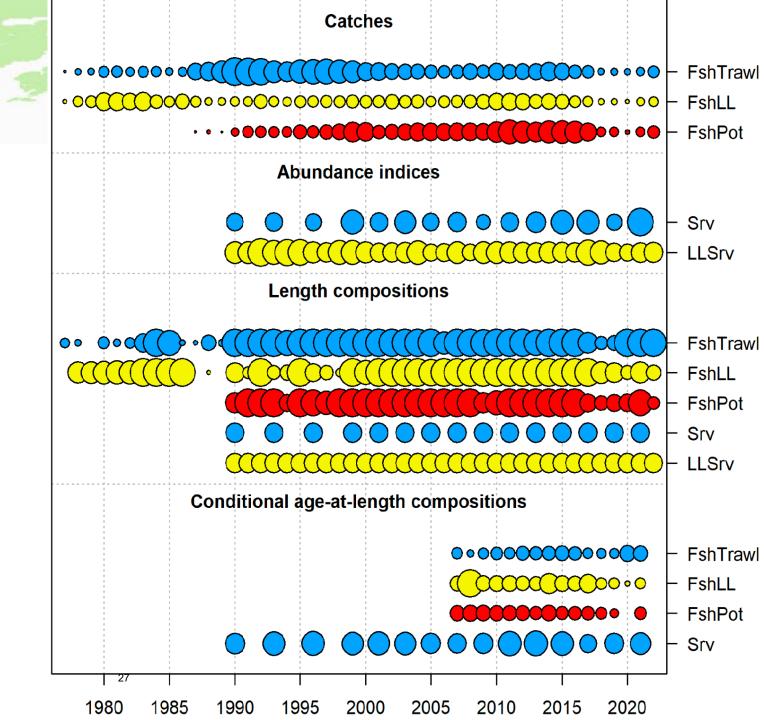

#### **GOA Pacific cod: Data**

#### **GOA Pacific cod: Catch**

- Increased since 2021
- Pot majority > Trawl > LL
- CG greatest increase compared to last year

Landings (mt)

· □ · · FshTrawl □ FshLL ■ FshPot