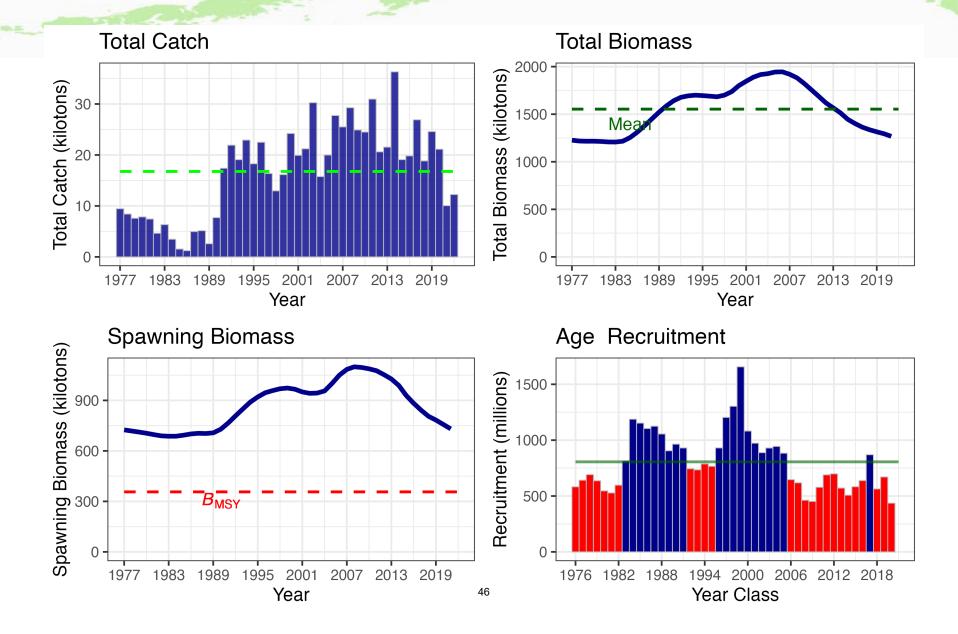

### Flathead sole (full assessment)

Tier 3a

Area

GOA (mostly Central and Western)

Thanks Maia Kapur!

**Status** 

Not overfished/no overfishing

#### Changes

### Flathead sole: Overview