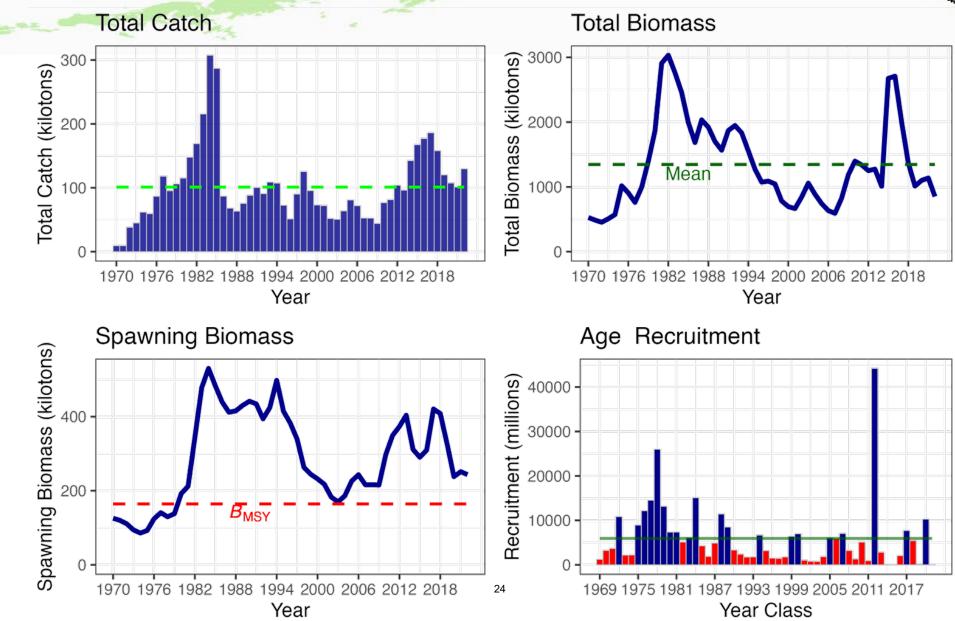

#### GOA Pacific cod: Overview

2023 projected spawning biomass to be at *B25.5%* 

Same model as in 2022, with updated data since 2022

State catch from 1997-2002 added

#### **GOA Pacific cod**

Population scale shifted downwards from 2021 assessment

#### **GOA Pacific cod**

- Continuing to fit 2021 trawl survey precisely
- Expecting larger RPN from longline survey in 4 of last 5 years

#### **GOA Pacific cod**

Projection impact of recruitment series