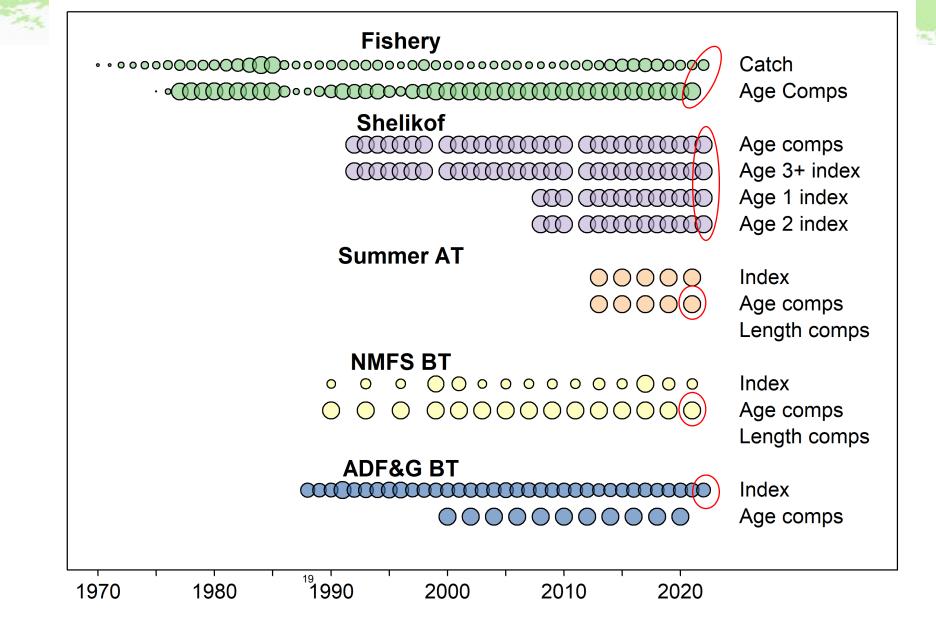

#### Model structure:

none

**Update**:

input data ageing error matrix software platform

| Source                     | Data                                                | Years                                                                                                                                                                                                   |
|----------------------------|-----------------------------------------------------|---------------------------------------------------------------------------------------------------------------------------------------------------------------------------------------------------------|
|                            | Catch<br>biomass                                    | 1977-2022                                                                                                                                                                                               |
| U.S.<br>trawl fishery      | Catch<br>length composition                         | 1982,<br>1991, 1992, 1993, 1994, 1995, 1996, 1997, 1998, 2000, 2001, 2002, 2003, 2004,<br>2005, 2006, 2007, 2008, 2009, 2010, 2011, 2012, 2013, 2014, 2015, 2016, 2017,<br>2018, 2019, 2020, 2021, 2022 |
|                            | Survey<br>biomass                                   | 1984-1999<br>(triennial), 2001- <mark>2021</mark> (biennial)                                                                                                                                            |
| GOA<br>bottom trawl survey | Survey<br>length composition                        | 1984-1999<br>(triennial), 2001- <mark>2021</mark> (biennial)                                                                                                                                            |
|                            | Survey<br>age composition, conditioned<br>on length | 1990,<br>1993, 1996, 1999, 2001, 2003, 2005, 2007, 2009, 2011, 2013, 2015, 2017, <mark>2019, 2021</mark>                                                                                                |

### Flathead sole: Bottom trawl survey data