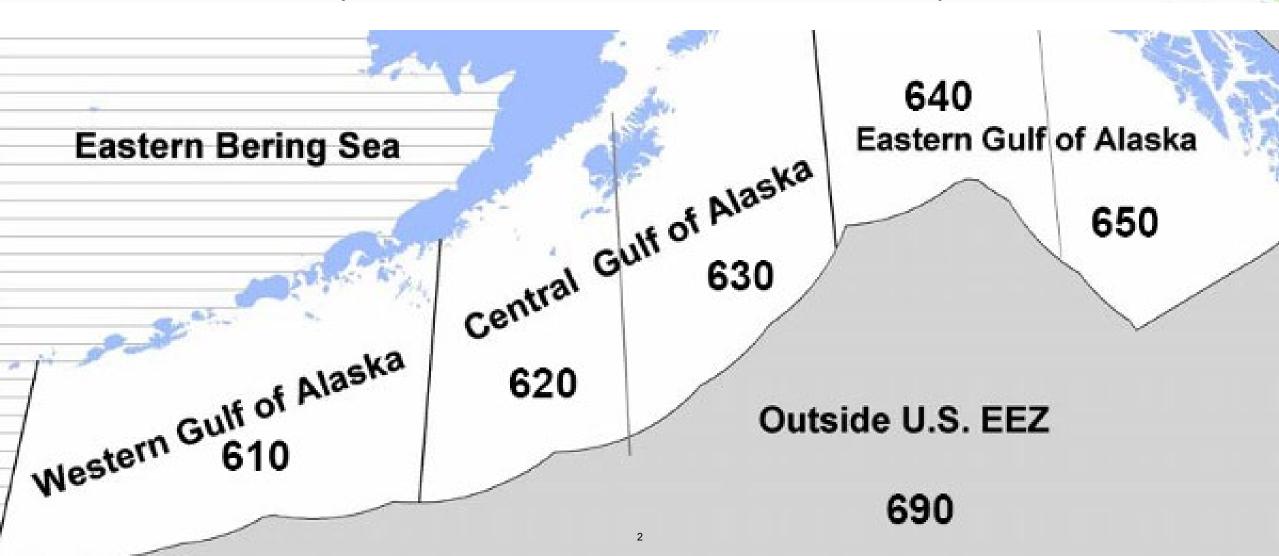

# **GOA Pollock: Apportionment**

Final 2023 apportionment if TAC=148,937 t

|      | TAC      | TAC (t)  |          | cent     |
|------|----------|----------|----------|----------|
| Area | Season A | Season B | Season A | Season B |
| 610  | 1,685    | 25,272   | 1.2%     | 17.4%    |
| 620  | 58,039   | 18,965   | 40.0%    | 13.1%    |
| 630  | 9,121    | 24,608   | 6.3%     | 16.9%    |
| 640  | 7,5      | 523      | 5.2      | 2%       |