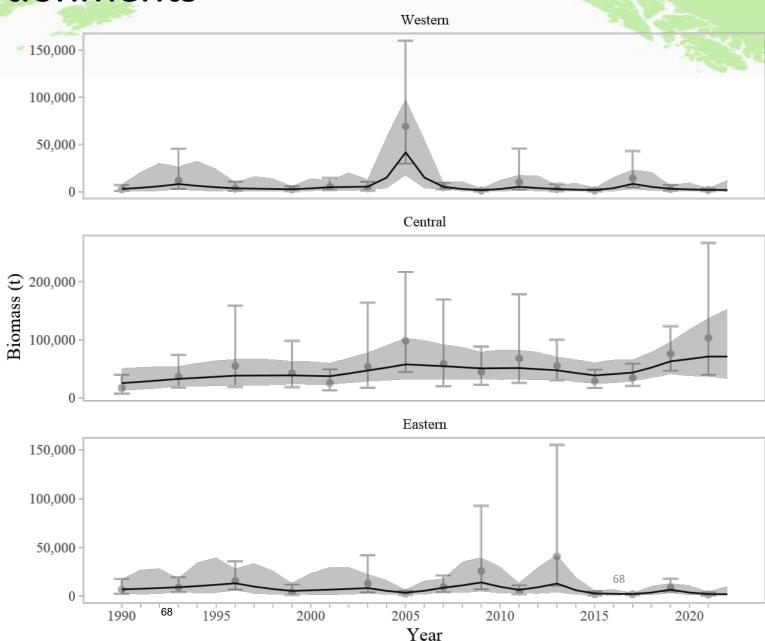

# GOA Pacific cod: Apportionment

|                                   | Western | Central | Eastern | Total  |
|-----------------------------------|---------|---------|---------|--------|
| Random effects area apportionment | 30.3%   | 60.2%   | 9.5%    | 100%   |
| 2023 ABC                          | 7,464   | 14,830  | 2,340   | 24,634 |
| 2024 ABC                          | 6,873   | 13,655  | 2,155   | 22,683 |