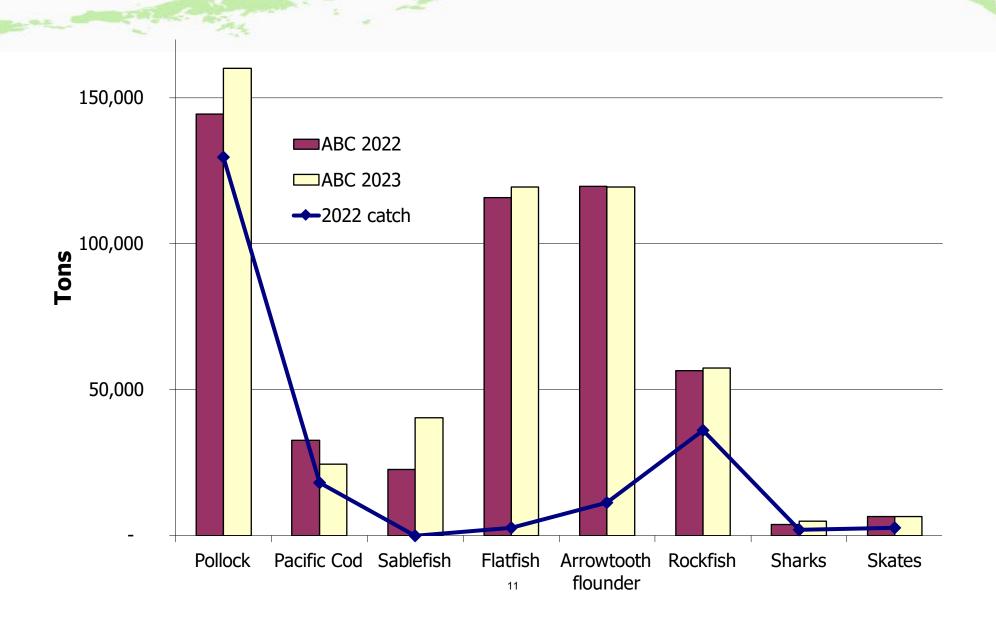

| Partial    | 3     |
| Arrowtooth flounder              | Partial    | 3     |
| Pacific ocean perch              | Partial    | 3     |
| Rougheye & blackspotted rockfish | Partial    | 3     |
| Shortraker rockfish              | None       | 5     |
| Other rockfish                   | None       | 4/5/6 |
| Atka mackerel                    | None       | 6     |
| Skates                           | None       | 5     |
| Octopus <sup>4</sup>             | None       | 6     |

# GOA Economic synopsis: Real gross product value of groundfish catch in GOA





Revenue changes (and source)



Revenue changes (and source)

# 2022-2023 ABC change



Overall a 6% increase

# 2022-2023 ABC change



## Percentage change in ABC, 2022-2023



#### **GOA Catch and ABC levels**



# GOA 2023 ABC's: 539,072 t



## Stock status summary last year



## Stock status summary this year



# Partial assessments in 2022

#### **Stocks**

- Pacific ocean perch
- blackspotted/rougheye
- arrowtooth flounder
- rex sole
- shallow water flatfish (+N & S rock sole)
- deep water flatfish

# Each stock was presented as one slide in a draft template approach

Team recommended having:

- Summary table for the stock or complex.
- Schedules (survey, next assessment)
- Next year's spawning stock biomass and trend for tier
   1-3 stocks
- Any unusual trends are occurring in the fishery

#### Species overviews

- 1. 2022 ABC/Catch and recommended changes
- 2. Highlights
  - New data
  - Analytic approach (changes)
- 3. Stock status and trend
- 4. ABC/OFL
  - Tier history and recommendat