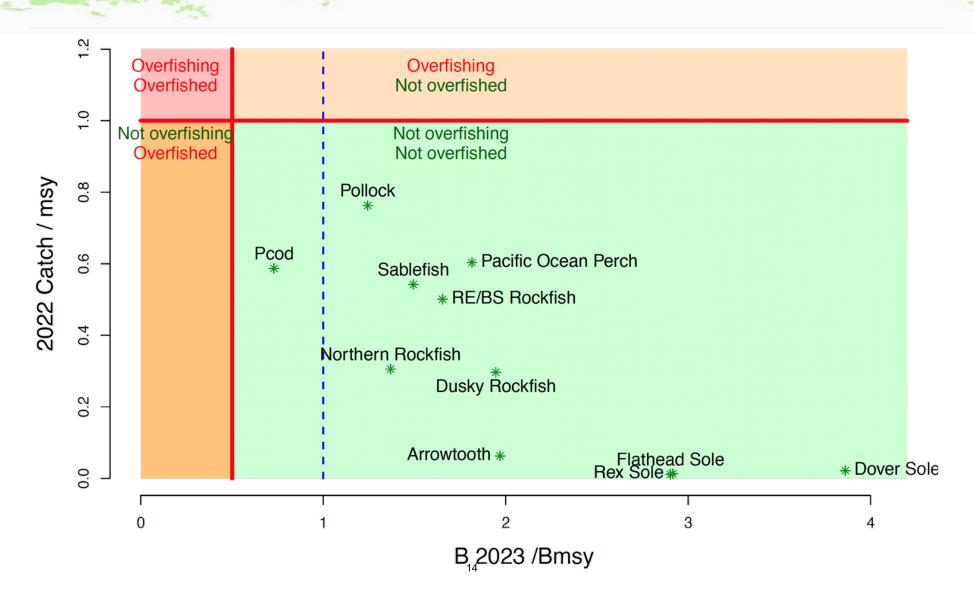

c ocean perch              | Partial    | 3     |
| Rougheye & blackspotted rockfish | Partial    | 3     |
| Shortraker rockfish              | None       | 5     |
| Other rockfish                   | None       | 4/5/6 |
| Atka mackerel                    | None       | 6     |
| Skates                           | None       | 5     |
| Octopus <sup>4</sup>             | None       | 6     |

# GOA Economic synopsis: Real gross product value of groundfish catch in GOA





Revenue changes (and source)



Revenue changes (and source)

# 2022-2023 ABC change



Overall a 6% increase

# 2022-2023 ABC change



## Percentage change in ABC, 2022-2023



#### **GOA Catch and ABC levels**



# GOA 2023 ABC's: 539,072 t



## Stock status summary last year



## Stock status summary this year



# Partial assessments in 2022

#### **Stocks**

- Pacific ocean perch
- blackspotted/rougheye
- arrowtooth flounder
- rex sole
- shallow water flatfish (+N & S rock sole)
- deep water flatfish

# Each stock was presented as one slide in a draft template approach

Team recommended having:

- Summary table for the stock or complex.
- Schedules (survey, next assessment)
- Next year's spawning stock biomass and trend for tier
   1-3 stocks
- Any unusual trends are occurring in the fishery

#### Species overviews

- 1. 2022 ABC/Catch and recommended changes
- 2. Highlights
  - New data
  - Analytic approach (changes)
- 3. Stock status and trend
- 4. ABC/OFL
  - Tier history and recommendations
  - 2023, 2024 maxABC; recommended ABC

No recommendations below maxABC for 2023 or 2024.

# 1. GOA