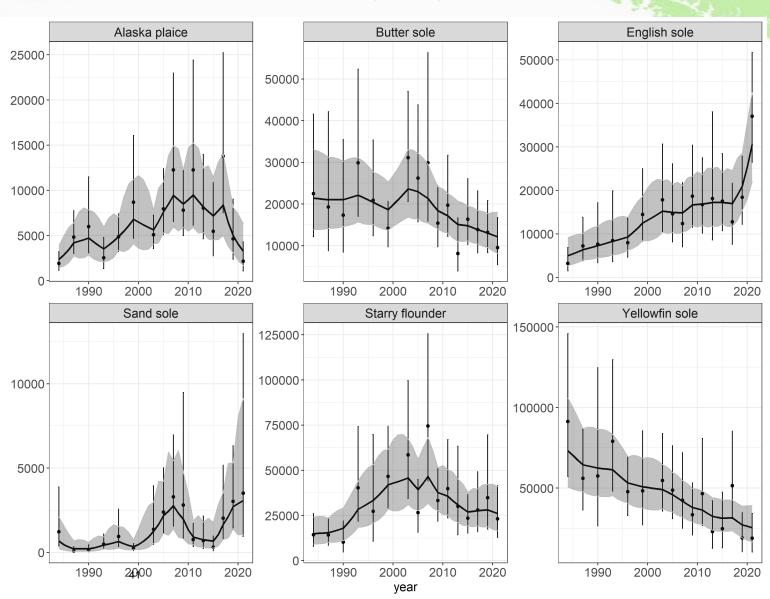

|
| OFL (t)               | 62,273                              | 65,676                 | 65,736  | 68,015                         |
| maxABC (t)            | 50,610                              | 53,486                 | 53,537  | 55,474                         |
| ABC (t)               | 50,610                              | 53,486                 | 53,537  | 55,474                         |
|                       | As determined <i>last</i> year for: |                        |         | nined <i>this</i> for:         |
| Status                | 2020                                | 2021                   | 2021    | 2022                           |
| Overfishing           | No                                  | n/a                    | No      | n/a                            |





| Species                | 2022 ABC | 2023 ABC | Change                     |
|------------------------|----------|----------|----------------------------|
| Shallow water flatfish | 50,610   | 53,537   | up 2,927 (6%)              |
| Rex sole               | 19,141   | 20,664   | up 1,523 (8%)              |
| Deep water flatfish    | 5,908    | 5,816    | down 92 <mark>(2%)</mark>  |
| Flathead sole          | 40,175   | 39,480   | down 695 <mark>(2%)</mark> |
| Arrowtooth flounder    | 119,779  | 119,485  | down 294 <mark>(0%)</mark> |
| Subtotal               | 235,613  | 238,982  | up 3,369(1%)               |
| Subtotal (without ATF) | 115,834  | 119,497  | up 3,663 (3%)              |

Next full **Deepwater flatfish** assessment due in 2023, only some book-keeping on species in