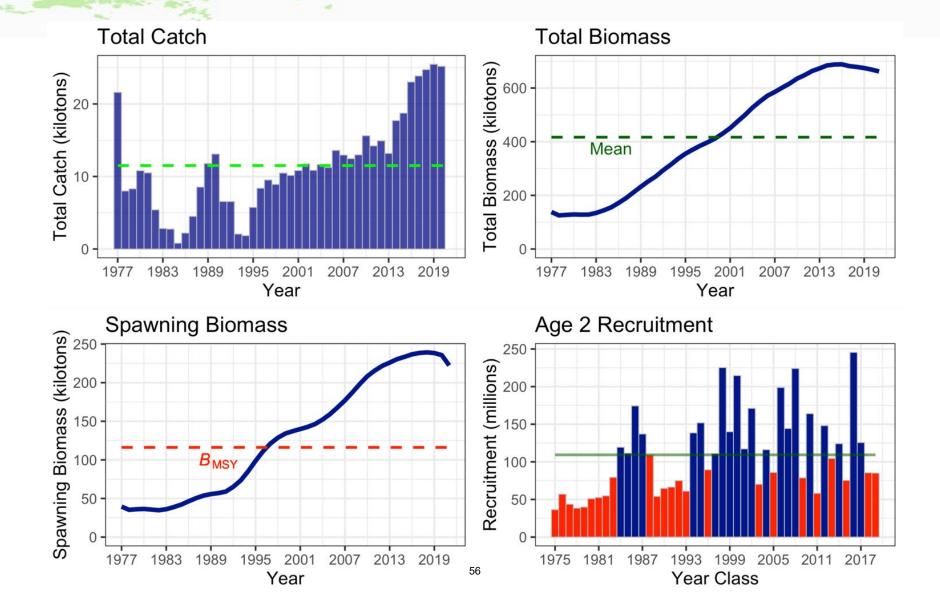

### Flathead sole (full assessment)

Tier 3a

Area

GOA (mostly Central and Western)

Thanks Maia Kapur!

**Status** 

Not overfished/no overfishing

#### Flathead sole