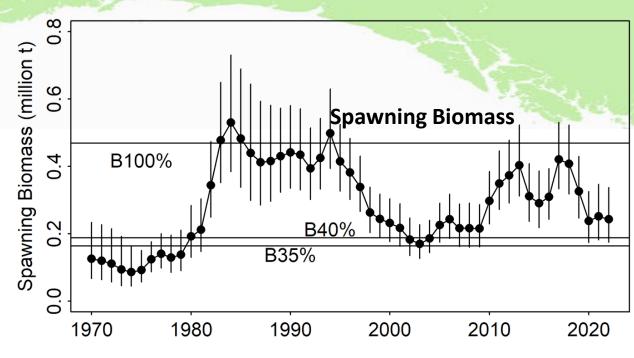

# Full assessment in odd years • Tier 3

|                                      | As estim      | ated or        | *As estimated or           |                |  |
|--------------------------------------|---------------|----------------|----------------------------|----------------|--|
|                                      | specified las | st year for:   | recommended this year for: |                |  |
|                                      | 2022          | 2023           | 2023                       | 2024           |  |
| Quantity                             |               |                |                            |                |  |
| M (natural mortality rate)**         | 0.35, 0.2     | 0.35, 0.2      | 0.35, 0.2                  | 0.35, 0.2      |  |
| Tier                                 | 3a            | 3a             | 3a                         | 3a             |  |
| Projected total (age 1+) biomass (t) | 1,268,140     | 1,270,850      | 1,265,950                  | 1,269,510      |  |
| Projected Female spawning            | 703,853       | 691,941        | 702,074                    | 690,799        |  |
| $B_{100\%}$                          | 1,018,700     | 1,018,700      | 1,018,700                  | 1,018,700      |  |
| $B_{40\%}$                           | 407,478       | 407,478        | 407,478                    | 407,478        |  |
| $B_{35\%}$                           | 356,544       | 356,544        | 356,544                    | 356,544        |  |
| $F_{OFL}$                            | 0.225         | 0.225          | 0.225                      | 0.225          |  |
| $maxF_{ABC}$                         | 0.185         | 0.185          | 0.185                      | 0.185          |  |
| $F_{ABC}$                            | 0.185         | 0.185          | 0.185                      | 0.185          |  |
| OFL (t)                              | 143,100       | 141,231        | 142,749                    | 141,008        |  |
| maxABC (t)                           | 119,779       | 118,201        | 119,485                    | 118,014        |  |
| ABC (t)                              | 119,779       | 118,201        | 119,485                    | 118,014        |  |
|                                      | As determined | last year for: | As determined              | this year for: |  |
| Status                               | 2020          | 2021           | 2021                       | 2022           |  |
| Overfishing                          | No            | n/a            | No                         | n/a            |  |
| Overfished                           | n/a           | No             | n/a                        | No             |  |
| Approaching overfished               | n/a           | No             | n/a                        | No             |  |

<sup>\*</sup>Projections are based on estimated catches of 12,233 t for 2022, 16,382 t for 2023, and 14,292 t for 2024.

<sup>\*\*</sup>Natural mortality rate is 0.35 for males, 0.2 for males.