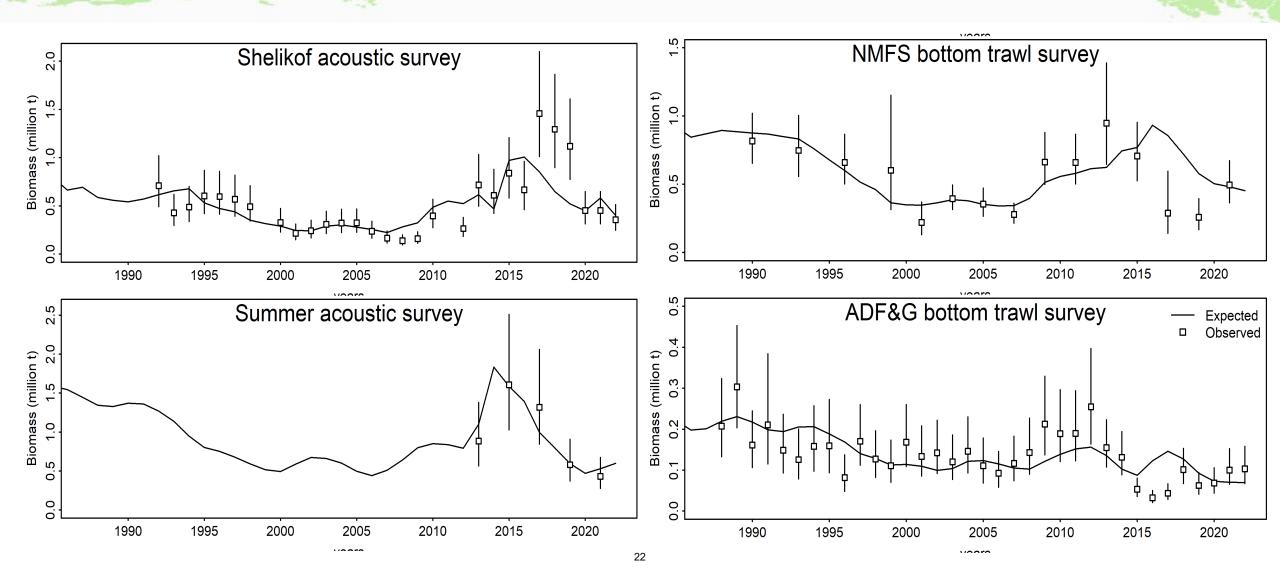

#### **GOA Pollock: Catch**

GOA Pollock: 2022 Shelikof Strait pollock AT survey

#### GOA Pollock: Fits to indices