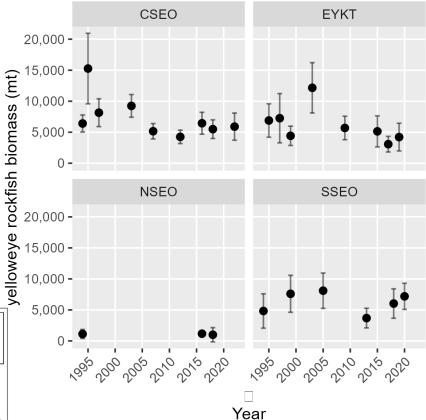

&G Phil.Joy@alaska.gov



#### 2022 Assessment

- 1. Standardize status-quo methods
- 2. Random effect model updated
  - Spatially stratified
  - IPHC CPUE index as secondary
- 3. Harvest reconstruction
  - Developing methods to estimate unobserved discards in the halibut fishery
- 4. State-space surplus production model
  - Development
  - Risk analysis





#### SEO Demersal shelf rockfish: Catch





#### SEO Demersal shelf rockfish

#### Biomass estimate

Density (+ variance) x Avg. weight of yelloweye from portside sampling (+ variance)

x Estimate of yelloweye habitat (no variance)

= Management Area Biomass

High interannual variability; unlikely for long lived species

**EYKT:** 739 km<sup>2</sup>

NSEO: 442 km<sup>2</sup>

CSEO: 1,661 km<sup>2</sup>

SSEO: 1,056 km<sup>2</sup>





#### SEO Demersal shelf rockfish



#### Preferred Model 22.2: Extra observation error & IPHC CPUE index



#### SEO Demersal shelf rockfish: Team Discussion



- •The Team supported the author's recommended OFL (376 t)
- The Team recommended ABC of 283 t (maxABC)
  - Noted lower F rate in shift from Tier 4 to Tier 5 a sufficient conservation buffer

## Rockfish ABC Summary

| Species                            | <b>ABC 2022</b> | <b>ABC 2023</b> | Change                     |
|------------------------------------|-----------------|-----------------|----------------------------|
| POP                                | 38,268          | 37,193          | down 1,075 (3%)            |
| northern rockfish                  | 5,146           | 4,964           | down 182 <mark>(4%)</mark> |
| Sh