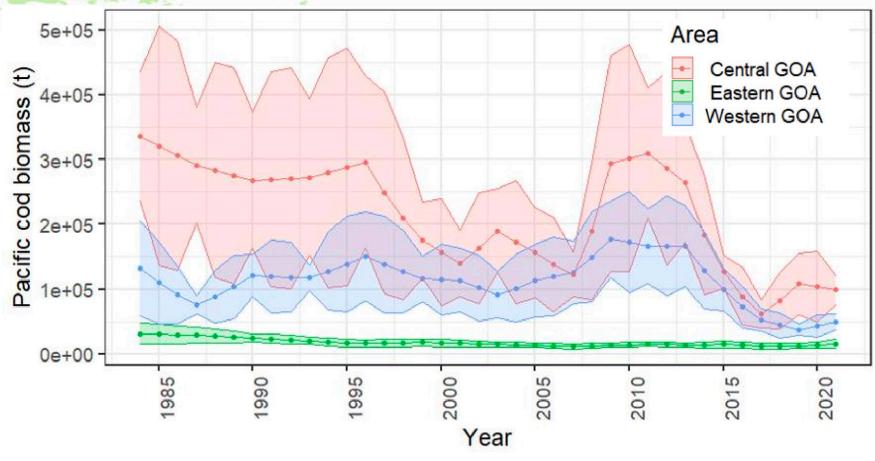

#### GOA Pacific cod: Overview

2023 projected spawning biomass to be at *B25.5%* 

Same model as in 2022, with updated data since 2022

State catch from 1997-2002 added

#### **GOA Pacific cod**

Population scale shifted downwards from 2021 assessment

# GOA Pacific cod: Apportionment

|                                   | Western | Central | Eastern | Total  |
|-----------------------------------|---------|---------|---------|--------|
| Random effects area apportionment | 30.3%   | 60.2%   | 9.5%    | 100%   |
| 2023 ABC                          | 7,464   | 14,830  | 2,340   | 24,634 |
| 2024 ABC                          | 6,873   | 13,655  | 2,155   | 22,683 |

## GOA Pacific cod: Overview