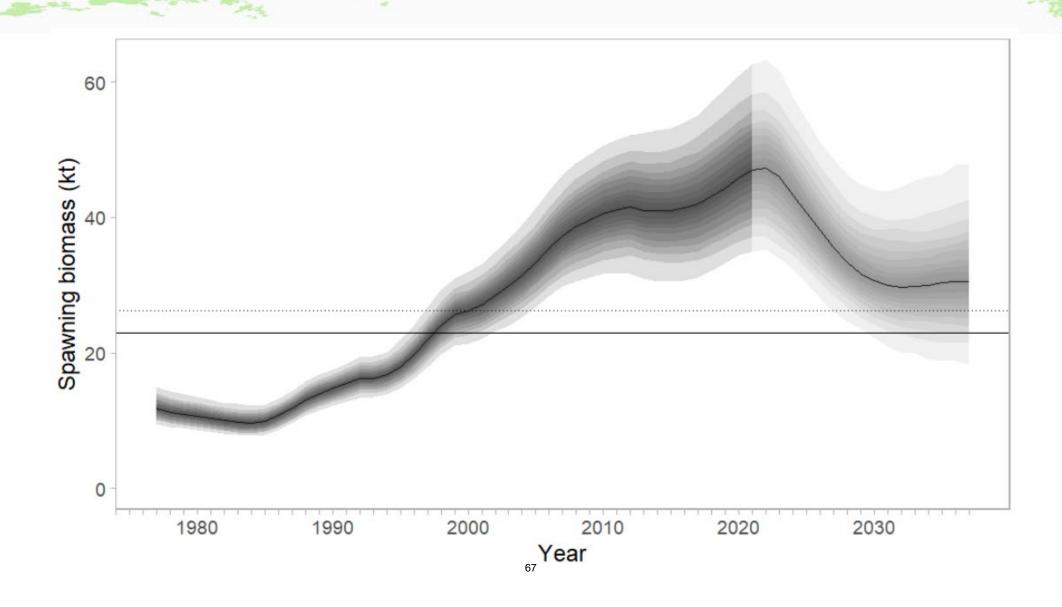

#### GOA Pacific cod: Overview

2023 projected spawning biomass to be at *B25.5%* 

Same model as in 2022, with updated data since 2022

State catch from 1997-2002 added

#### **GOA Pacific cod**

Population scale shifted downwards from 2021 assessment