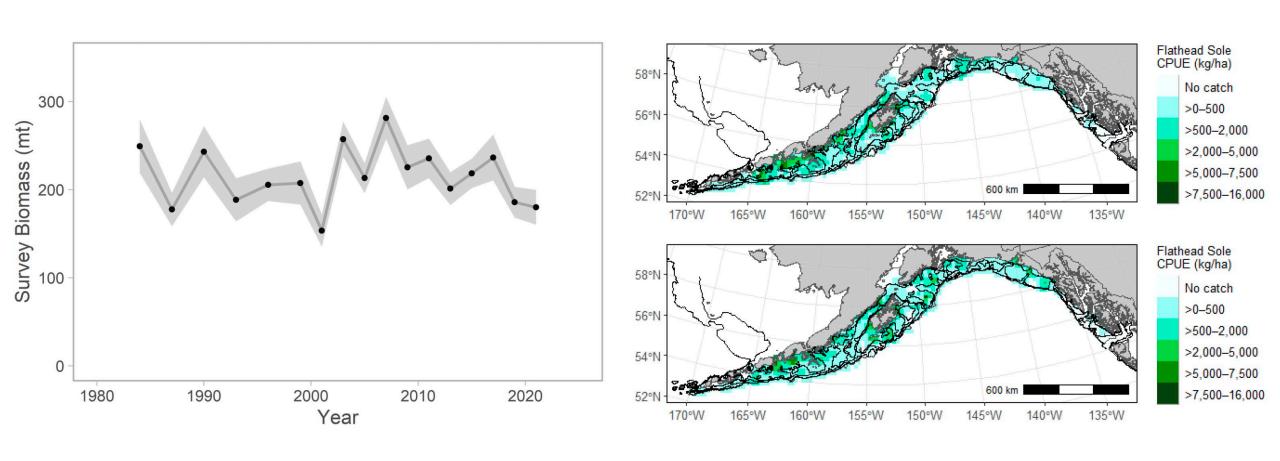

l), 2001- <mark>2021</mark> (biennial)                                                                                                                                            |
| GOA<br>bottom trawl survey | Survey<br>length composition                        | 1984-1999<br>(triennial), 2001- <mark>2021</mark> (biennial)                                                                                                                                            |
|                            | Survey<br>age composition, conditioned<br>on length | 1990,<br>1993, 1996, 1999, 2001, 2003, 2005, 2007, 2009, 2011, 2013, 2015, 2017, <mark>2019, 2021</mark>                                                                                                |

### Flathead sole: Bottom trawl survey data



#### Flathead sole

# Model Fit: Survey Biomass

Bottom-trawl survey data



### Flathead sole: Overview



### **GOA Rockfish**

| Species             | <b>2022</b> catch | <b>ABC 2022</b> | <b>ABC 2023</b> | Change                        |
|---------------------|-------------------|-----------------|-----------------|-------------------------------|
| Pollock             | 129,876           | 144,444         | 160,301         | up 15,857(11%)                |
| Pacific Cod         | 18,275            | 32,811          | 24,634          | down 8,177 <mark>(25%)</mark> |
| Sablefish           | 17,531            | 22,794          | 40,502          | up 17,708 (78%)               |
| Flatfish            | 2,673             | 115,834         | 119,497         | up 3,663 (3%)