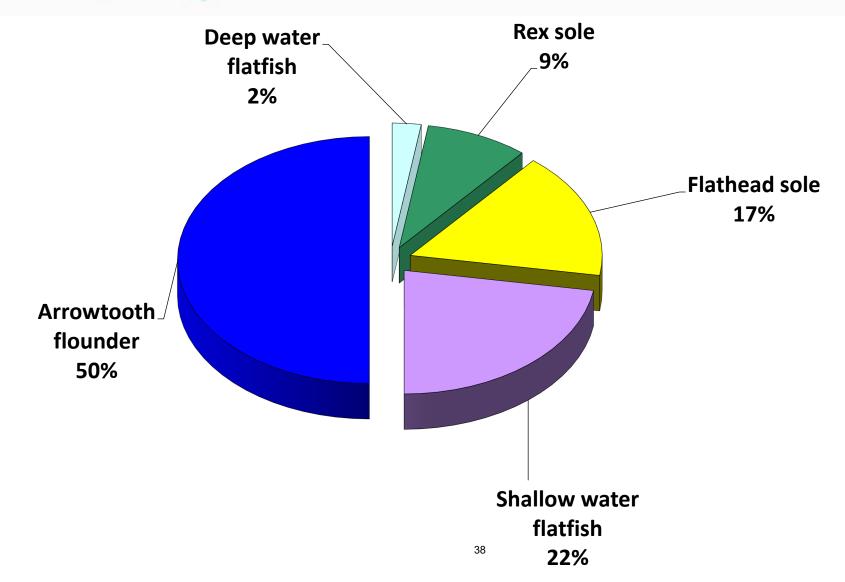

# Flatfish 2023 ABC's 238,982 t combined

| Species                | 2022 ABC | 2023 ABC | Change                     |
|------------------------|----------|----------|----------------------------|
| Shallow water flatfish | 50,610   | 53,537   | up 2,927(6%)               |
| Rex sole               | 19,141   | 20,664   | up 1,523(8%)               |
| Deep water flatfish    | 5,908    | 5,816    | down 92 <mark>(2%)</mark>  |
| Flathead sole          | 40,175   | 39,480   | down 695 <mark>(2%)</mark> |
| Arrowtooth flounder    | 119,779  | 119,485  | down 294 <mark>(0%)</mark> |
| Subtotal               | 235,613  | 238,982  | up 3,369(1%)               |
| Subtotal (without ATF) | 115,834  | 119,497  | up 3,663(3%)               |

Next full **Deepwater flatfish** assessment due in 2023, only some book-keeping on species inclusions

Projection model run w/ updated catches, minor change in ABC

| Species                | <b>2022 ABC</b> | 2023 ABC | Change                     |
|------------------------|-----------------|----------|----------------------------|
| Shallow water flatfish | 50,610          | 53,537   | up 2,927(6%)               |
| Rex sole               | 19,141          | 20,664   | up 1,523 (8%)              |
| Deep water flatfish    | 5,908           | 5,816    | down 92 <mark>(2%)</mark>  |
| Flathead sole          | 40,175          | 39,480   | down 695 <mark>(2%)</mark> |
| Arrowtooth flounder    | 119,779         | 119,485  | down 294 <mark>(0%)</mark> |
| Subtotal               | 235,613         | 238,982  | up 3,369(1%)               |
| Subtotal (without ATF) | 115,834         | 119,497  | up 3,663 (3%)              |

Shallow water flats: N and S rock sole Tier 3, others Tier 5

| Species                | <b>2022 ABC</b> | 2023 ABC | Change                     |
|------------------------|-----------------|----------|----------------------------|
| Shallow water flatfish | 50,610          | 53,537   | up 2,927(6%)               |
| Rex sole               | 19,141          | 20,664   | up 1,523 (8%)              |
| Deep water flatfish    | 5,908           | 5,816    | down 92 <mark>(2%)</mark>  |
| Flathead sole          | 40,175          | 39,480   | down 695 <mark>(2%)</mark> |
| Arrowtooth flounder    | 119,779         | 119,485  | down 294(0%)               |
| Subtotal               | 235,613         | 238,982  | up 3,369(1%)               |
| Subtotal (without ATF) | 115,834         | 119,497  | up 3,663 (3%)              |