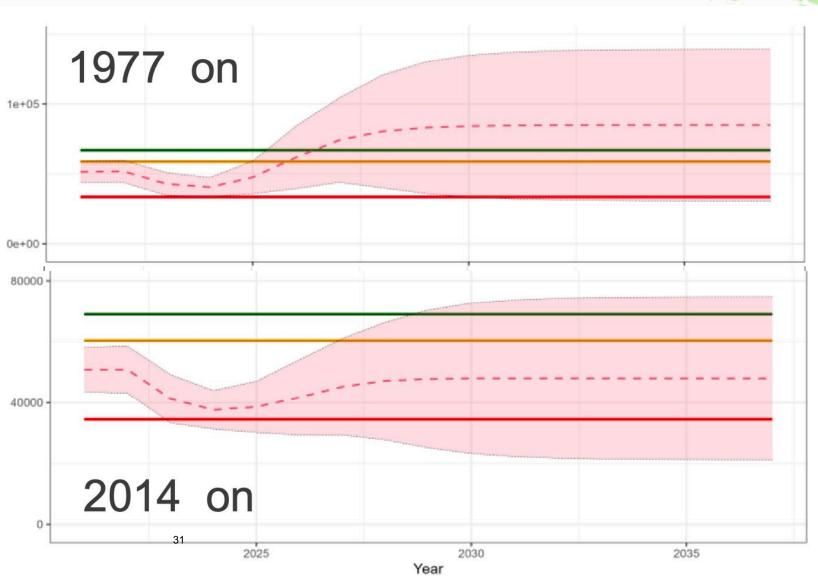

Total               | 221,675           | 508,311         | 539,072         | up 30,761(6%)              |

#### GOA Pacific cod: Overview



2023 projected spawning biomass to be at *B25.5%* 

Same model as in 2022, with updated data since 2022

State catch from 1997-2002 added

#### **GOA Pacific cod: Data**





#### **GOA Pacific cod: Catch**

- Increased since 2021
- Pot majority > Trawl > LL
- CG greatest increase compared to last year



Landings (mt)

· □ · · FshTrawl □ FshLL ■ FshPot

#### **GOA Pacific cod**



Population scale shifted downwards from 2021 assessment



#### **GOA Pacific cod**



- Continuing to fit 2021 trawl survey precisely
- Expecting larger RPN from longline survey in 4 of last 5 years



#### **GOA Pacific cod**



Projection impact of recruitment series



# GOA Pacific cod: Apportionment





|                                   | Western | Central | Eastern | Total  |
|-----------------------------------|---------|---------|---------|--------|
| Random effects area apportionment | 30.3%   | 60.2%   | 9.5%    | 100%   |
| 2023 ABC                          | 7,464   | 14,830  | 2,340   | 24,634 |
| 2024 ABC                          | 6,873   | 13,655  | 2,155   | 22,683 |

## GOA Pacific cod: Overview





# 3. Sablefish: Covered in Joint Team

|                                 | Area   |        |       |        |                 |                 |        |
|---------------------------------|--------|--------|-------|--------|-----------------|-----------------|--------|
| Method                          | AI     | BS     | WG    | CG