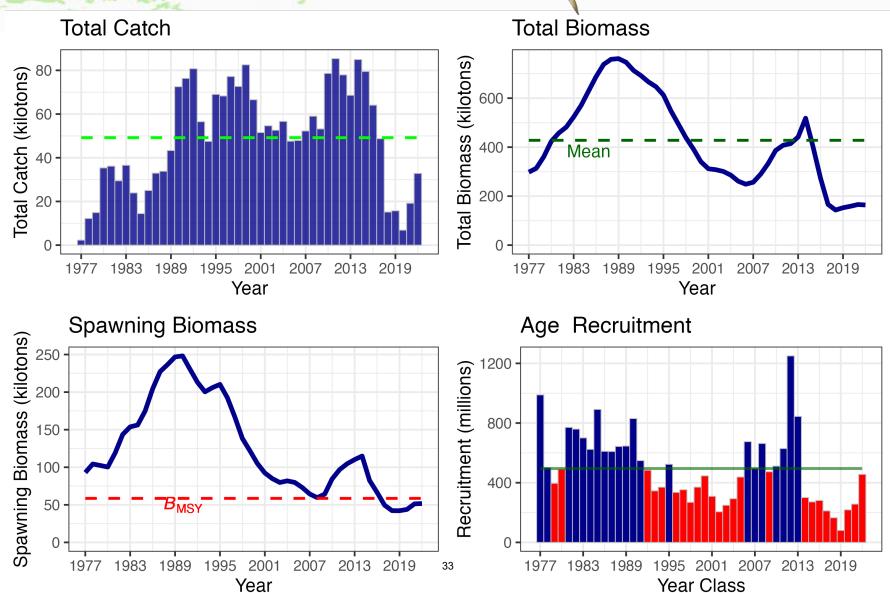

#### GOA Pacific cod: Overview

2023 projected spawning biomass to be at *B25.5%* 

Same model as in 2022, with updated data since 2022

State catch from 1997-2002 added

#### **GOA Pacific cod**

Population scale shifted downwards from 2021 assessment

#### **GOA Pacific cod**

- Continuing to fit 2021 trawl survey precisely
- Expecting larger RPN from longline survey in 4 of last 5 years

#### **GOA Pacific cod**

Projection impact of recruitment series

## GOA Pacific cod: Overview