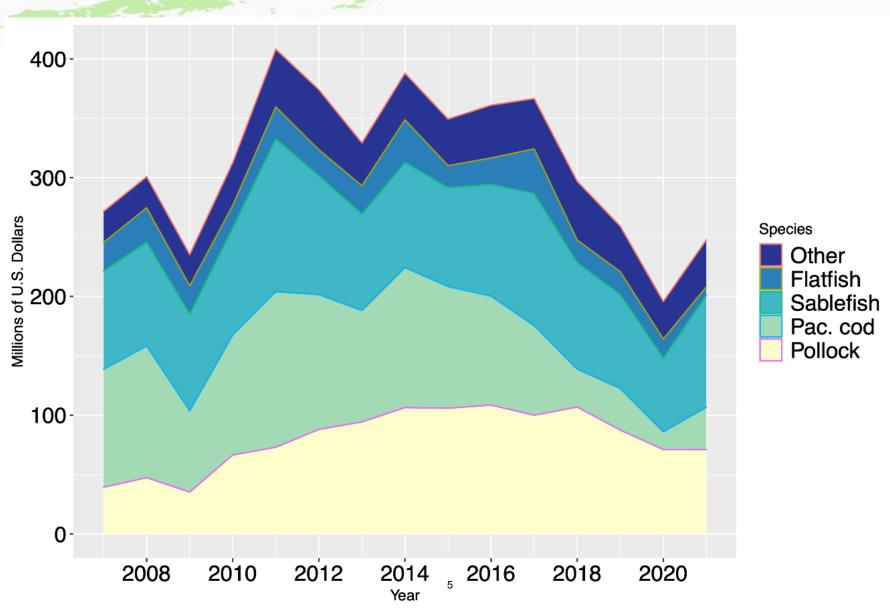

# GOA Economic synopsis: Real gross product value of groundfish catch in GOA

Revenue changes (and source)

Revenue changes (and source)