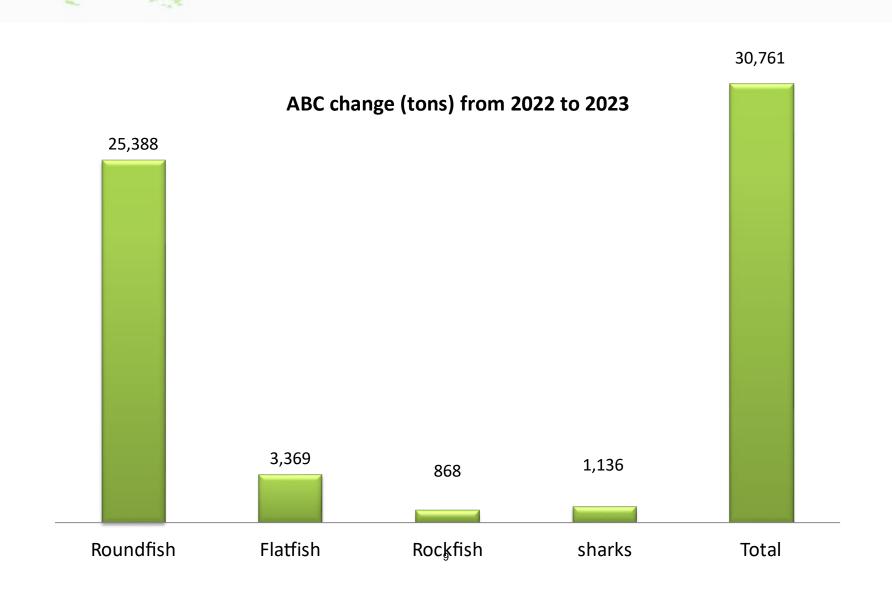

# 2022-2023 ABC change

# 1. GOA Pollock (Full assessment)

| Species             | 2022 catch | <b>ABC 2022</b> | <b>ABC 2023</b> | Change                     |
|---------------------|------------|-----------------|-----------------|----------------------------|
| Pollock             | 129,876    | 144,444         | 160,301         | up 15,857(11%)             |
| Pacific Cod         | 18,275     | 32,811          | 24,634          | down 8,177 (25%)           |
| Sablefish           | 17,531     | 22,794          | 40,502          | up 17,708 (78%)            |
| Flatfish            | 2,673      | 115,834         | 119,497         | up 3,663 (3%)              |
| Arrowtooth flounder | 11,456     | 119,779         | 119,485         | down 294 <mark>(0%)</mark> |
| Rockfish            | 36,055     | 56,651          | 57,519          | up 868 (2%)                |
| Atka mackerel       | 880        | 4,700           | 4,700           | same (0%)                  |
| Skates              | 2,706      | 6,563           | 6,563           | same (0%)                  |
| Sharks              | 2,112      | 3,755           | 4,891           | up 1,136(30%)              |
| Octopus             | 111        | 980             | 980             | same (0%)                  |
| Total               | 221,675    | 508,311         | 539,072         | up 30,761(6%)              |