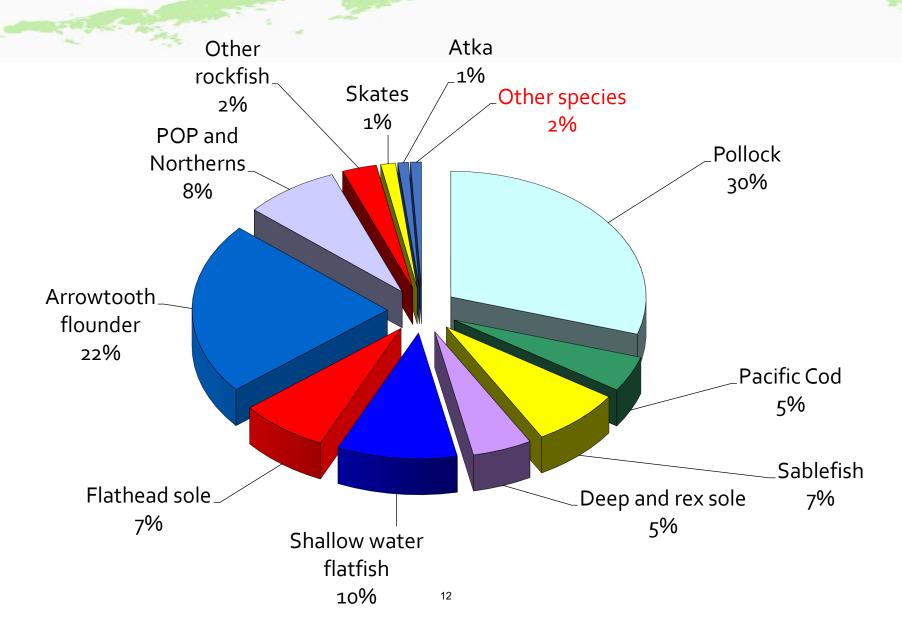

# Flatfish ABC Summary

| Species             | 2022 catch | <b>ABC 2022</b> | <b>ABC 2023</b> | Change                        |
|---------------------|------------|-----------------|-----------------|-------------------------------|
| Pollock             | 129,876    | 144,444         | 160,301         | up 15,857(11%)                |
| Pacific Cod         | 18,275     | 32,811          | 24,634          | down 8,177 <mark>(25%)</mark> |
| Sablefish           | 17,531     | 22,794          | 40,502          | up 17,708 (78%)               |
| Flatfish            | 2,673      | 115,834         | 119,497         | up 3,663 (3%)                 |
| Arrowtooth flounder | 11,456     | 119,779         | 119,485         | down 294 <mark>(0%)</mark>    |
| Rockfish            | 36,055     | 56,651          | 57,519          | up 868 (2%)                   |
| Atka mackerel       | 880        | 4,700           | 4,700           | same (0%)                     |
| Skates              | 2,706      | 6,563           | 6,563           | same (0%)                     |
| Sharks              | 2,112      | 3,755           | 4,891           | up 1,136 (30%)                |
| Octopus             | 111        | 980             | 980             | same (0%)                     |
| Total               | 221,675    | 508,311         | 539,072         | up 30,761(6%)                 |

#### Flatfish ABC's

| Species                | 2022 ABC | 2023 ABC | Change                     |
|------------------------|----------|----------|----------------------------|
| Shallow water flatfish | 50,610   | 53,537   | up 2,927(6%)               |
| Rex sole               | 19,141   | 20,664   | up 1,523 (8%)              |
| Deep water flatfish    | 5,908    | 5,816    | down 92 <mark>(2%)</mark>  |
| Flathead sole          | 40,175   | 39,480   | down 695 <mark>(2%)</mark> |
| Arrowtooth flounder    | 119,779  | 119,485  | down 294(0%)               |
| Subtotal               | 235,613  | 238,982  | up 3,369(1%)               |
| Subtotal (without ATF) | 115,834  | 119,497  | up 3,663 (3%)              |

# Flatfish 2023 ABC's 238,982 t combined

| Species                | 2022 ABC | 2023 ABC | Change                     |
|------------------------|----------|----------|----------------------------|
| Shallow water flatfish | 50,610   | 53,537   | up 2,927(6%)               |
| Rex sole               | 19,141   | 20,664   | up 1,523(8%)               |
| Deep water flatfish    | 5,908    | 5,816    | down 92 <mark>(2%)</mark>  |
| Flathead sole          | 40,175   | 39,480   | down 695 <mark>(2%)</mark> |
| Arrowtooth flounder    | 119,779  | 119,485  | down 294 <mark>(0%)</mark> |
| Subtotal               | 235,613  | 238,982  | up 3,369(1%)               |
| Subtotal (without ATF) | 115,834  | 119,497  | up 3,663(3%)               |

| Species                | 2022 ABC | 2023 ABC | Change                     |
|------------------------|----------|----------|----------------------------|
| Shallow water flatfish | 50,610   | 53,537   | up 2,927 (6%)              |
| Rex sole               | 19,141   | 20,664   | up 1,523 (8%)              |
| Deep water flatfish    | 5,908    | 5,816    | down 92 <mark>(2%)</mark>  |
| Flathead sole          | 40,175   | 39,480   | down 695 <mark>(2%)</mark> |
| Arrowtooth flounder    | 119,779  | 119,485  | down 294 <mark>(0%)</mark> |
| Subtotal               | 235,613  | 238,982  | up 3,369(1%)               |
| Subtotal (without ATF) | 115,834  | 119,497  | up 3,663 (3%)              |

Next full **Deepwater flatfish** assessment due in 2023, only some book-keeping on species inclusions

Projection model run w/ updated catches, minor change in ABC

| Species                | <b>2022 ABC</b> | 2023 ABC | Change                     |
|------------------------|-----------------|----------|----------------------------|
| Shallow water flatfish | 50,610          | 53,537   | up 2,927(6%)               |
| Rex sole               | 19,141          | 20,664   | up 1,523 (8%)              |
| Deep water flatfish    | 5,908           | 5,816    | down 92 <mark>(2%)</mark>  |
| Flathead sole          | 40,175          | 39,480   | down 695 <mark>(2%)</mark> |
| Arrowtooth flounder    | 119,779         | 119,485  | down 294 <mark>(0%)</mark> |
| Subtotal               | 235,613         | 238,982  | up 3,369(1%)               |
| Subtotal (without ATF) | 115,834         | 119,497  | up 3,663 (3%)              |

Shallow water flats: N and S rock sole Tier 3, others Tier 5

| Species                | <b>2022 ABC</b> | 2023 ABC | Change                     |
|------------------------|-----------------|----------|----------------------------|
| Shallow water flatfish | 50,610          | 53,537   | up 2,927(6%)               |
| Rex sole               | 19,141          | 20,664   | up 1,523 (8%)              |
| Deep water flatfish    | 5,908           | 5,816    | down 92 <mark>(2%)</mark>  |
| Flathead sole          | 40,175          | 39,480   | down 695 <mark>(2%)</mark> |
| Arrowtooth flounder    | 119,779         | 119,485  | down 294(0%)               |
| Subtotal               | 235,613         | 238,982  | up 3,369(1%)               |
| Subtotal (without ATF) | 115,834         | 119,497  | up 3,663 (3%)              |

#### Arrowtooth flounder: Overview

| Species                | <b>2022 ABC</b> | 2023 ABC | Change                     |
|------------------------|-----------------|----------|----------------------------|
| Shallow water flatfish | 50,610          | 53,537   | up 2,927(6%)               |
| Rex sole               | 19,141          | 20,664   | up 1,523 (8%)              |
| Deep water flatfish    | 5,908           | 5,816    | down 92 <mark>(2%)</mark>  |
| Flathead sole          | 40,175          | 39,480   | down 695 <mark>(2%)</mark> |
| Arrowtooth flounder    | 119,779         | 119,485  | down 294 <mark>(0%)</mark> |
| Subtotal               | 235,613         | 238,982  | up 3,369(1%)               |
| Subtotal (without ATF) | 115,834         | 119,497  | up 3,663 (3%)              |