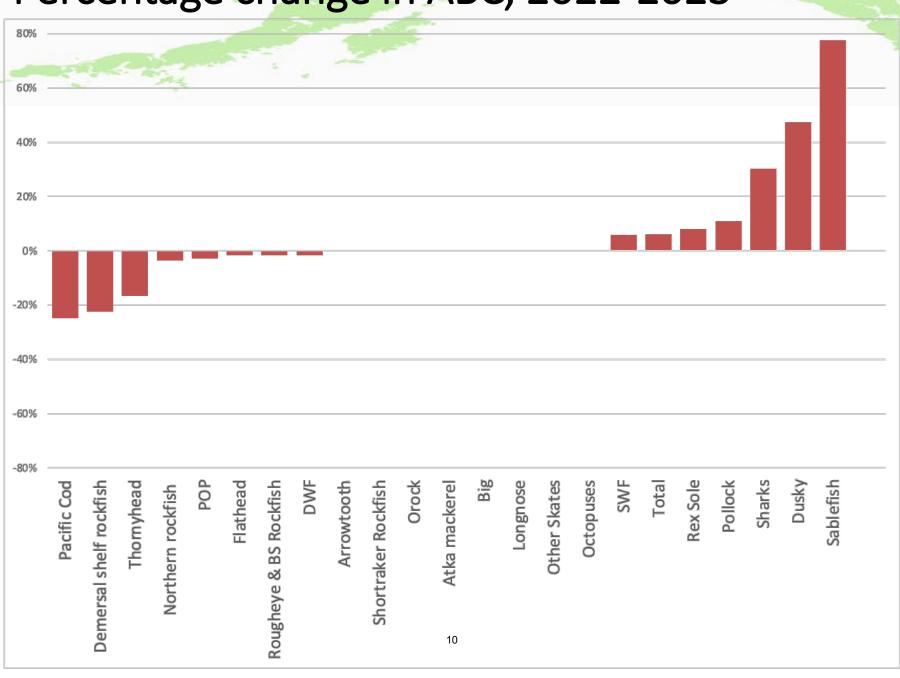

tial    | 3/6   |
| Rex sole                         | Partial    | 3     |
| Arrowtooth flounder              | Partial    | 3     |
| Pacific ocean perch              | Partial    | 3     |
| Rougheye & blackspotted rockfish | Partial    | 3     |
| Shortraker rockfish              | None       | 5     |
| Other rockfish                   | None       | 4/5/6 |
| Atka mackerel                    | None       | 6     |
| Skates                           | None       | 5     |
| Octopus <sup>4</sup>             | None       | 6     |

# GOA Economic synopsis: Real gross product value of groundfish catch in GOA





Revenue changes (and source)



Revenue changes (and source)

# 2022-2023 ABC change



Overall a 6% increase

# 2022-2023 ABC change



## Percentage change in ABC, 2022-2023



#### **GOA Catch and ABC levels**



# GOA 2023 ABC's: 539,072 t



## Stock status summary last year



## Stock status summary this year



# Partial assessments in 2022

#### **Stocks**

- Pacific ocean perch
- blackspotted/rougheye
- arrowtooth flounder
- rex sole
- shallow water flatfish (+N & S rock sole)
- deep water flatfish

# Each stock was presented as one slide in a draft template approach

Team recommended having:

- Summary table for the stock or complex.
- Schedules (survey, next assessment)
- Next year's spawning stock biomass and trend for tier
   1-3 stocks
- Any unusual trends are occurring in the fishery

#### Species overviews

- 1. 2022 ABC/Catch and recommended changes
- 2. Highlights
  - New data
  - Analytic approach (changes)
- 3. Stock status and trend
- 4. ABC